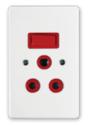

#### 2X4 SINGLE DEDICATED / DOUBLE POLE

6396D/327 Red single Dedicated Socket with Blue Double Pole Switch