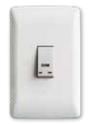

#### **2X4 SINGLE BELL PRESS**

10310/603 Red Single Bell Press Dimmer with Red Coverplate

10310/601 Red Single Bell Press Dimmer with White Coverplate

10110/601 White Single Bell Press Dimmer with White Coverplate