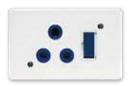

#### 2X4 SINGLE DEDICATED / SINGLE POLE

6396D/313 Red Single Dedicated Socket with Red Single Pole Switch

6396D/317 Red Single Dedicated Socket with Blue Single Pole Switch

2X4 SINGLE STANDARD / SINGLE POLE

6396D/311 Red Single Dedicated Socket with White Single Pole Switch