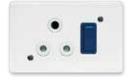

#### **4X2 SINGLE DEDICATED / DOUBLE POLE**

6396HD/327 Red Single Dedicated Socket with Blue Double Pole Switch

6396HD/323MC Red Single Dedicated Socket with Red Double Pole Switch

6396HD/313 Red Single Dedicated Socket with Red Single Pole Switch