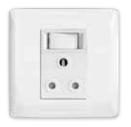

#### 2X4 SINGLE DEDICATED / DOUBLE POLE

6396D/327 Red single Dedicated Socket with Blue Double Pole Switch