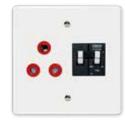

#### **4X4 SINGLE / SINGLE POLE**

12311/111 White Single Socket with White Single Pole Switch

12311/113
White Single Socket
with Red Single Pole Switch

12313/111D Red Dedicated Single Socket with Red Single Pole Switch

18 WAY STANDARD / SINGLE POLE

12313/113D Red Dedicated Single Socket with Red Single Pole Switch