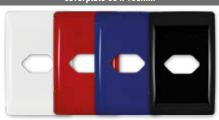

# Classic Hospital Range

#### 2X4 SINGLE DEDICATED / DOUBLE POLE

6396D/327 Red single Dedicated Socket with Blue Double Pole Switch