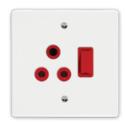

#### 2X4 SINGLE DEDICATED / DOUBLE POLE

6396D/327 Red single Dedicated Socket with Blue Double Pole Switch