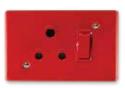

#### 2X4 SINGLE DEDICATED / DOUBLE POLE

6396D/327 Red single Dedicated Socket with Blue Double Pole Switch