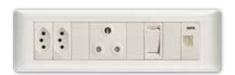

#### 9 WAY STANDARD / SLIMLINE / USB / DATA RJ45 CAT6 / SINGLE POLE

19001/113 1 x Slimline + Standard White Sockets with Red Single Pole Switch, USB, DATA RJ45 CAT6 Sockets

19002/113 2 x Slimline + Standard Sockets with Red Single Pole Switch, DATA RJ45 CAT6 Socket

19003/111 2 x Slimline + Standard Sockets with White Single Pole Switch, DATA RJ45 CAT6 Socket