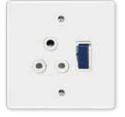

#### 2X4 SINGLE DEDICATED / SINGLE POLE

6396D/313 Red Single Dedicated Socket with Red Single Pole Switch

6396D/317 Red Single Dedicated Socket with Blue Single Pole Switch

2X4 SINGLE STANDARD / SINGLE POLE

6396D/311 Red Single Dedicated Socket with White Single Pole Switch