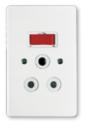

#### 2X4 SINGLE DEDICATED / SINGLE POLE

6396D/313 Red Single Dedicated Socket with Red Single Pole Switch

6396D/317 Red Single Dedicated Socket with Blue Single Pole Switch

2X4 SINGLE STANDARD / SINGLE POLE

6396D/311 Red Single Dedicated Socket with White Single Pole Switch