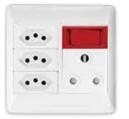

#### 4X4 DOUBLE STANDARD / DOUBLE POLE

6398/123
White Double Standard Sockets
with Red Double Pole Switches

6398/127
White Double Standard Sockets
with Blue Double Pole Switches

6398/727
Blue Double Standard Sockets
with Blue Double Pole Switches