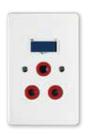

#### **4X4 SINGLE / SINGLE POLE**

12311/111 White Single Socket with White Single Pole Switch

12311/113
White Single Socket
with Red Single Pole Switch

12313/111D Red Dedicated Single Socket with Red Single Pole Switch