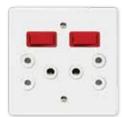

#### 4X4 DOUBLE STANDARD / DOUBLE POLE

6398/123
White Double Standard Sockets
with Red Double Pole Switches

6398/127
White Double Standard Sockets
with Blue Double Pole Switches

6398/727
Blue Double Standard Sockets
with Blue Double Pole Switches