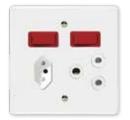

#### **4X4 SINGLE / SINGLE POLE**

12311/111 White Single Socket with White Single Pole Switch

12311/113
White Single Socket
with Red Single Pole Switch

12313/111D Red Dedicated Single Socket with Red Single Pole Switch

18 WAY STANDARD / SINGLE POLE

12313/113D Red Dedicated Single Socket with Red Single Pole Switch