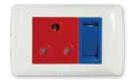

#### 2X4 SINGLE DEDICATED / DOUBLE POLE

6396HD/323 Red Single Dedicated Socket with Red Double Pole Switch

6396HD/321 Red Single Dedicated Socket with White Double Pole Switch

6396HD/727 Blue Single Dedicated Socket with Blue Double Pole Switch