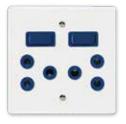

#### 4X4 DOUBLE STANDARD / DOUBLE POLE

6398/123
White Double Standard Sockets
with Red Double Pole Switches

6398/127
White Double Standard Sockets
with Blue Double Pole Switches

6398/727
Blue Double Standard Sockets
with Blue Double Pole Switches