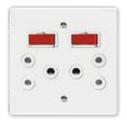

#### 4X4 DOUBLE DEDICATED / DOUBLE POLE

12303/127D Red Double Dedicated Sockets with Blue Double Pole Switch

12303/323D Red Double Dedicated Sockets with Red Double Pole Switch