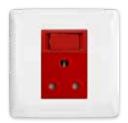

#### **4X2 SINGLE DEDICATED / DOUBLE POLE**

6396HD/327 Red Single Dedicated Socket with Blue Double Pole Switch

6396HD/323MC Red Single Dedicated Socket with Red Double Pole Switch

6396HD/313 Red Single Dedicated Socket with Red Single Pole Switch