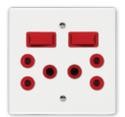

#### 2X4 SINGLE DEDICATED / DOUBLE POLE

6396D/327 Red single Dedicated Socket with Blue Double Pole Switch