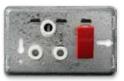

#### **4X4 SINGLE DEDICATED / NO SWITCH**

#### 4X4 SINGLE STANDARD / NO SWITCH

#### 4X4 DOUBLE STANDARD / NO SWITCH

#### 4X4 DOUBLE DEDICATED / NO SWITCH

6871D/003 **Red Dedicated Single Socket** with No Switch

6371/100 White Single Standard Socket with No Switch

6398/100 White Double Standard Sockets with No Switches

6398D/300 **Red Double Dedicated Sockets** with No Switches