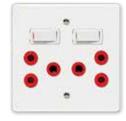

#### 4X4 DOUBLE DEDICATED / DOUBLE POLE

6398D/327 Red Double Dedicated Socket with Blue Double Pole Switch

6398D/727 Blue Double Dedicated Socket with Blue Double Pole Switch

6398D/323MC Red Double Dedicated Socket with Red Double Pole Switch