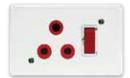

#### 2X4 SINGLE DEDICATED / DOUBLE POLE

6396D/327 Red single Dedicated Socket with Blue Double Pole Switch