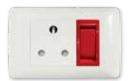

#### 2X4 SINGLE DEDICATED / DOUBLE POLE

6396D/327 Red single Dedicated Socket with Blue Double Pole Switch