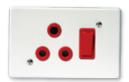

#### 2X4 SINGLE DEDICATED / SINGLE POLE

6396D/313 Red Single Dedicated Socket with Red Single Pole Switch

6396D/317 Red Single Dedicated Socket with Blue Single Pole Switch

2X4 SINGLE STANDARD / SINGLE POLE

6396D/311 Red Single Dedicated Socket with White Single Pole Switch