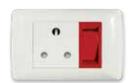

#### 2X4 SINGLE STANDARD / DOUBLE POLE

6396/123 White Single Standard Socket with Red Double Pole Switch

6396/727 Blue Single Standard Socket with Blue Double Pole Switch

6396/113 White Single Standard Socket with Red Single Pole Switch