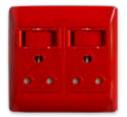

#### 4X4 DOUBLE STANDARD / DOUBLE POLE

6398/123
White Double Standard Sockets
with Red Double Pole Switches

6398/127
White Double Standard Sockets
with Blue Double Pole Switches

6398/727
Blue Double Standard Sockets
with Blue Double Pole Switches