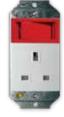

#### 4X4 DOUBLE STANDARD / DOUBLE POLE

6398/123
White Double Standard Sockets
with Red Double Pole Switches

6398/127
White Double Standard Sockets
with Blue Double Pole Switches

6398/727
Blue Double Standard Sockets
with Blue Double Pole Switches