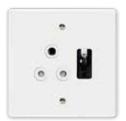

#### **2X4 SINGLE BELL PRESS**

10310/603 Red Single Bell Press Dimmer with Red Coverplate

10310/601 Red Single Bell Press Dimmer with White Coverplate

10110/601 White Single Bell Press Dimmer with White Coverplate