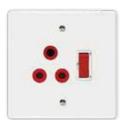

#### 4X4 COMBO / SINGLE POLE

6359/113 Combo White Socket with Red Single Pole Switches