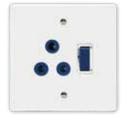

#### 2X4 SINGLE DEDICATED / DOUBLE POLE

6396D/327 Red single Dedicated Socket with Blue Double Pole Switch