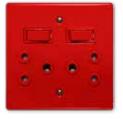

#### 2X4 SINGLE DEDICATED / DOUBLE POLE

6396D/327 Red single Dedicated Socket with Blue Double Pole Switch