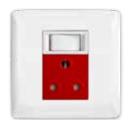

#### 2X4 SINGLE STANDARD / DOUBLE POLE

6396/123 White Single Standard Socket with Red Double Pole Switch

6396/727 Blue Single Standard Socket with Blue Double Pole Switch

6396/113 White Single Standard Socket with Red Single Pole Switch

6396/313 Red Single Standard Socket with Red Single Pole Switch