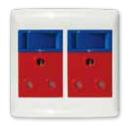

#### 2X4 SINGLE DEDICATED / DOUBLE POLE

6396D/327 Red single Dedicated Socket with Blue Double Pole Switch