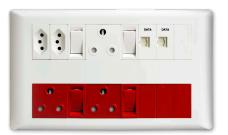

#### 9 WAY STANDARD / SLIMLINE / USB / DATA RJ45 CAT6 / SINGLE POLE

19001/113 1 x Slimline + Standard White Sockets with Red Single Pole Switch, USB, DATA RJ45 CAT6 Sockets

19002/113 2 x Slimline + Standard Sockets with Red Single Pole Switch, DATA RJ45 CAT6 Socket

19003/111 2 x Slimline + Standard Sockets with White Single Pole Switch, DATA RJ45 CAT6 Socket