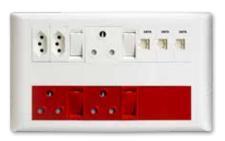

#### 9 WAY DEDICATED / DATA RJ45 CAT6

19004/111 2 x Red Dedicated Sockets + DATA RJ45 CAT6 Sockets

#### 9 WAY STANDARD / SLIMLINE / USB / DATA RJ45 CAT6 / SINGLE POLE

19001/113 1 x Slimline + Standard White Sockets with Red Single Pole Switch, USB, DATA RJ45 CAT6 Sockets

19002/113 2 x Slimline + Standard Sockets with Red Single Pole Switch, DATA RJ45 CAT6 Socket