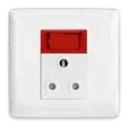

#### 2X4 SINGLE DEDICATED / SINGLE POLE

6396D/313 Red Single Dedicated Socket with Red Single Pole Switch

6396D/317 Red Single Dedicated Socket with Blue Single Pole Switch

2X4 SINGLE STANDARD / SINGLE POLE

6396D/311 Red Single Dedicated Socket with White Single Pole Switch