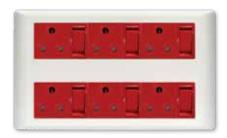

#### 18 WAY STANDARD / DOUBLE POLE

17303/123 6 X 16A Red Standard Sockets with 6 x 20A Double Pole Switches

18001/111 2 x Slimline White + 1 x Standard Socket with White Single Pole Switch + 2 x DATA RJ45 CAT6, 2 x Red Dedicated Sockets with Red Single Pole Switch

18002/111 2 x Slimline White + 1 x Standard Socket with White Single Pole Switch + 3 x DATA RJ45 CAT6, 2 x Red Dedicated Sockets with red Single Pole Switch