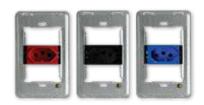

#### 2X4 SINGLE DEDICATED / DOUBLE POLE

6396D/327 Red single Dedicated Socket with Blue Double Pole Switch