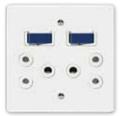

#### 2X4 SINGLE DEDICATED / DOUBLE POLE

6396HD/323 Red Single Dedicated Socket with Red Double Pole Switch

6396HD/321 Red Single Dedicated Socket with White Double Pole Switch

6396HD/727 Blue Single Dedicated Socket with Blue Double Pole Switch