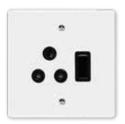

#### 2X4 SINGLE DEDICATED / DOUBLE POLE

6396HD/323 Red Single Dedicated Socket with Red Double Pole Switch

6396HD/321 Red Single Dedicated Socket with White Double Pole Switch

6396HD/727 Blue Single Dedicated Socket with Blue Double Pole Switch