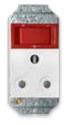

#### **2X4 SINGLE BELL PRESS**

10310/603 Red Single Bell Press Dimmer with Red Coverplate

10310/601 Red Single Bell Press Dimmer with White Coverplate

10110/601 White Single Bell Press Dimmer with White Coverplate