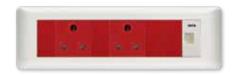

# Classic Hospital Range

#### 2X4 SINGLE DEDICATED / DOUBLE POLE

6396D/327 Red single Dedicated Socket with Blue Double Pole Switch