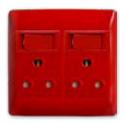

#### 4X4 DOUBLE STANDARD / DOUBLE POLE

6398/123
White Double Standard Sockets
with Red Double Pole Switches

6398/127
White Double Standard Sockets
with Blue Double Pole Switches

6398/727
Blue Double Standard Sockets
with Blue Double Pole Switches