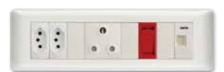

#### **2X4 SINGLE BELL PRESS**

10310/603 Red Single Bell Press Dimmer with Red Coverplate

10310/601 Red Single Bell Press Dimmer with White Coverplate

10110/601 White Single Bell Press Dimmer with White Coverplate