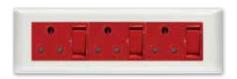

#### 9 WAY STANDARD / DOUBLE POLE

19303/123 3 X 16A Red Standard Sockets with 3 x 20A Double Pole Switches