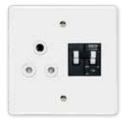

10002/603 Red 2 Lever Coverplate Fits Dimmer Module Only



10003/601 White 3 Lever Coverplate Fits Dimmer Module + Switch Module



10003/603 Red 3 Lever Coverplate Fits Dimmer Module + Switch Module



10004/601 White 4 Lever Coverplate Fits Dimmer Module + 2 x Switch Modules



10004/603 Red 4 Lever Coverplate Fits Dimmer Module + 2 x Switch Modules







#### 4X4 SINGLE DEDICATED / DOUBLE POLE



6397ND/327 **Red Single Dedicated Socket** with Blue Double Pole Switch



6359D/323 Red Single Dedicated Slimline Socket with Red Double Pole Switches

#### 4X4 COMBO / SINGLE POLE



6359/113 Combo White Socket with Red Single Pole Switches

#### 4X4 SINGLE STANDARD / DOUBLE POLE 4X4 SINGLE DEDICATED / DOUBLE POLE 4X4 SINGLE STANDARD / SINGLE POLE 4X4 SINGLE DEDICATED / SINGLE POLE



6387/15A White Single Standard Socket with Double Pole 15A Circuit Breaker



6387D/15A **Red Single Dedicated Socket** with Double Pole 15A Circuit Breaker



6377/15A White Single Standard Socket with Single Pole 15A Circuit Breaker



6377D/15A **Red Single Dedicated Socket** with Single Pole 15A Circuit Breaker

#### **4X4 SINGLE DEDICATED / NO SWITCH**

#### 4X4 SINGLE STANDARD / NO SWITCH

#### 4X4 DOUBLE STANDARD / NO SWITCH

#### 4X4 DOUBLE DEDICATED / NO SWITCH



6871D/003 **Red Dedicated Single Socket** with No Switch



6371/100 White Single Standard Socket with No Switch



6398/100 White Double Standard Sockets with No Switches



6398D/300 **Red Double Dedicated Sockets** with No Switches

#### **4X4 COMBO / DEDICATED**



6359D/300 **Red Dedicated Socket** with Standard R