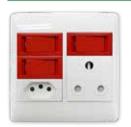

#### 2X4 SINGLE DEDICATED / SINGLE POLE

6396D/313 Red Single Dedicated Socket with Red Single Pole Switch

6396D/317 Red Single Dedicated Socket with Blue Single Pole Switch

2X4 SINGLE STANDARD / SINGLE POLE

6396D/311 Red Single Dedicated Socket with White Single Pole Switch