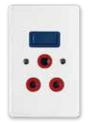

#### 9 WAY DEDICATED / DATA RJ45 CAT6

19004/111 2 x Red Dedicated Sockets + DATA RJ45 CAT6 Sockets