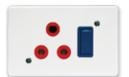

#### 2X4 SINGLE STANDARD / DOUBLE POLE

6396/123 White Single Standard Socket with Red Double Pole Switch

6396/727 Blue Single Standard Socket with Blue Double Pole Switch

6396/113 White Single Standard Socket with Red Single Pole Switch

6396/313 Red Single Standard Socket with Red Single Pole Switch