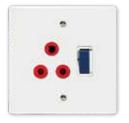

#### 2X4 SINGLE DEDICATED / DOUBLE POLE

6396D/327 Red single Dedicated Socket with Blue Double Pole Switch