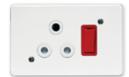

#### 2X4 SINGLE STANDARD / DOUBLE POLE

6396/123 White Single Standard Socket with Red Double Pole Switch

6396/727 Blue Single Standard Socket with Blue Double Pole Switch

6396/113 White Single Standard Socket with Red Single Pole Switch

6396/313 Red Single Standard Socket with Red Single Pole Switch