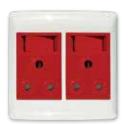

#### 2X4 SINGLE DEDICATED / DOUBLE POLE

6396D/327 Red single Dedicated Socket with Blue Double Pole Switch

#### 2X4 SINGLE DEDICATED / SINGLE POLE

6396D/313 Red Single Dedicated Socket with Red Single Pole Switch

6396D/317 Red Single Dedicated Socket with Blue Single Pole Switch

2X4 SINGLE STANDARD / SINGLE POLE

6396D/311 Red Single Dedicated Socket with White Single Pole Switch