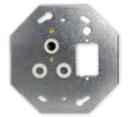

#### **4X4 SINGLE DEDICATED / NO SWITCH**

#### 4X4 SINGLE STANDARD / NO SWITCH

#### 4X4 DOUBLE STANDARD / NO SWITCH

#### 4X4 DOUBLE DEDICATED / NO SWITCH

6871D/003 **Red Dedicated Single Socket** with No Switch

6371/100 White Single Standard Socket with No Switch

6398/100 White Double Standard Sockets with No Switches

6398D/300 **Red Double Dedicated Sockets** with No Switches