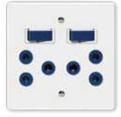

#### 4X4 DOUBLE STANDARD / SINGLE POLE

12303/113 Red Double Standard Socket with Red Single Pole Switch

12301/113 White Double Standard Socket with Red Single Pole Switch

12301/111 White Double Standard Sockets with White Single Pole Switch

12303/123 Red Double Standard Socket with Red Double Pole Switch

12301/123 White Double Standard Socket with Red Double Pole Switch