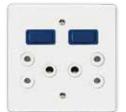

#### 4X4 DOUBLE DEDICATED / DOUBLE POLE

12303/127D Red Double Dedicated Sockets with Blue Double Pole Switch

12303/323D Red Double Dedicated Sockets with Red Double Pole Switch