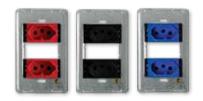

#### 4X4 DOUBLE STANDARD / DOUBLE POLE

6398/123
White Double Standard Sockets
with Red Double Pole Switches

6398/127
White Double Standard Sockets
with Blue Double Pole Switches

6398/727
Blue Double Standard Sockets
with Blue Double Pole Switches