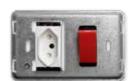

#### **4X4 SINGLE / SINGLE POLE**

12311/111 White Single Socket with White Single Pole Switch

12311/113
White Single Socket
with Red Single Pole Switch

12313/111D Red Dedicated Single Socket with Red Single Pole Switch

18 WAY STANDARD / SINGLE POLE

12313/113D Red Dedicated Single Socket with Red Single Pole Switch