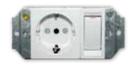

#### 2X4 SINGLE STANDARD / DOUBLE POLE

6396/123 White Single Standard Socket with Red Double Pole Switch

6396/727 Blue Single Standard Socket with Blue Double Pole Switch

6396/113 White Single Standard Socket with Red Single Pole Switch