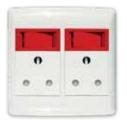

#### 2X4 SINGLE STANDARD / DOUBLE POLE

6396/123 White Single Standard Socket with Red Double Pole Switch

6396/727 Blue Single Standard Socket with Blue Double Pole Switch

6396/113 White Single Standard Socket with Red Single Pole Switch

6396/313 Red Single Standard Socket with Red Single Pole Switch