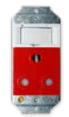

#### 2X4 SINGLE DEDICATED / DOUBLE POLE

6396D/327 Red single Dedicated Socket with Blue Double Pole Switch