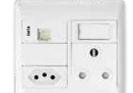

#### 2X4 SINGLE STANDARD / DOUBLE POLE

6396/123 White Single Standard Socket with Red Double Pole Switch

6396/727 Blue Single Standard Socket with Blue Double Pole Switch

6396/113 White Single Standard Socket with Red Single Pole Switch

6396/313 Red Single Standard Socket with Red Single Pole Switch