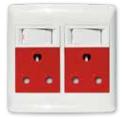

#### 4X4 DOUBLE STANDARD / DOUBLE POLE

6398/123
White Double Standard Sockets
with Red Double Pole Switches

6398/127
White Double Standard Sockets
with Blue Double Pole Switches

6398/727
Blue Double Standard Sockets
with Blue Double Pole Switches