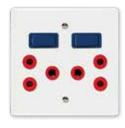

#### 4X4 DOUBLE DEDICATED / DOUBLE POLE

12303/127D Red Double Dedicated Sockets with Blue Double Pole Switch

12303/323D Red Double Dedicated Sockets with Red Double Pole Switch