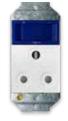

#### **4X2 SINGLE DEDICATED / DOUBLE POLE**

6396HD/327 Red Single Dedicated Socket with Blue Double Pole Switch

6396HD/323MC Red Single Dedicated Socket with Red Double Pole Switch

6396HD/313 Red Single Dedicated Socket with Red Single Pole Switch