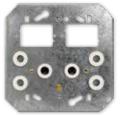

4X4 DOUBLE STANDARD / DOUBLE POLE

#### 4X4 DOUBLE STANDARD / SINGLE POLE

12303/113 Red Double Standard Socket with Red Single Pole Switch

12301/113 White Double Standard Socket with Red Single Pole Switch

12301/111 White Double Standard Sockets with White Single Pole Switch

12303/123 Red Double Standard Socket with Red Double Pole Switch

12301/123 White Double Standard Socket with Red Double Pole Switch