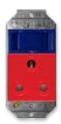

#### **2X4 SINGLE BELL PRESS**

10310/603 Red Single Bell Press Dimmer with Red Coverplate

10310/601 Red Single Bell Press Dimmer with White Coverplate

10110/601 White Single Bell Press Dimmer with White Coverplate