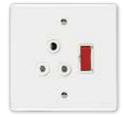

#### 2X4 SINGLE STANDARD / DOUBLE POLE

6396/123 White Single Standard Socket with Red Double Pole Switch

6396/727 Blue Single Standard Socket with Blue Double Pole Switch

6396/113 White Single Standard Socket with Red Single Pole Switch

6396/313 Red Single Standard Socket with Red Single Pole Switch