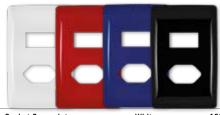

#### 4X4 SINGLE STANDARD / DOUBLE POLE

6397N/323 Red Single Standard Socket with Red Double Pole Switch

6397N/727 Blue Single Standard Socket with Blue Double Pole Switch

6397N/127 White Single Standard Socket with Blue Double Pole Switch

6397N/123 White Single Standard Socket with Red Double Pole Switch

#### 4X4 SINGLE STANDARD / SINGLE POLE

6397N/113 White Single Standard Socket with Red Single Pole Switch

6397N/313 Red Single Standard Socket with Red Single Pole Switch

6863/101 Black Single Standard Socket with Black Single Pole Switch