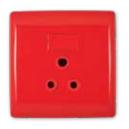

#### 2X4 SINGLE DEDICATED / DOUBLE POLE

6396D/327 Red single Dedicated Socket with Blue Double Pole Switch