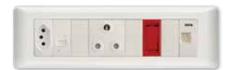

#### **4X4 SINGLE / SINGLE POLE**

12311/111 White Single Socket with White Single Pole Switch

12311/113
White Single Socket
with Red Single Pole Switch

12313/111D Red Dedicated Single Socket with Red Single Pole Switch

18 WAY STANDARD / SINGLE POLE

12313/113D Red Dedicated Single Socket with Red Single Pole Switch