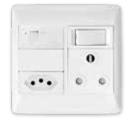

#### 2X4 SINGLE DEDICATED / SINGLE POLE

6396D/313 Red Single Dedicated Socket with Red Single Pole Switch

6396D/317 Red Single Dedicated Socket with Blue Single Pole Switch

2X4 SINGLE STANDARD / SINGLE POLE

6396D/311 Red Single Dedicated Socket with White Single Pole Switch