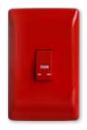

#### **2X4 SINGLE BELL PRESS**

10310/603 Red Single Bell Press Dimmer with Red Coverplate

10310/601 Red Single Bell Press Dimmer with White Coverplate

10110/601 White Single Bell Press Dimmer with White Coverplate