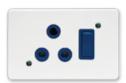

#### **4X2 SINGLE DEDICATED / DOUBLE POLE**

6396HD/327 Red Single Dedicated Socket with Blue Double Pole Switch

6396HD/323MC Red Single Dedicated Socket with Red Double Pole Switch

6396HD/313 Red Single Dedicated Socket with Red Single Pole Switch