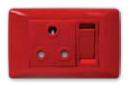

#### 4X4 DOUBLE DEDICATED / NO SWITCH

6871D/003 **Red Dedicated Single Socket** with No Switch

6371/100 White Single Standard Socket with No Switch

6398/100 White Double Standard Sockets with No Switches

6398D/300 **Red Double Dedicated Sockets** with No Switches