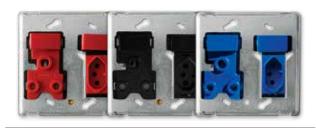

#### **4X2 SINGLE DEDICATED / DOUBLE POLE**

6396HD/327 Red Single Dedicated Socket with Blue Double Pole Switch

6396HD/323MC Red Single Dedicated Socket with Red Double Pole Switch

6396HD/313 Red Single Dedicated Socket with Red Single Pole Switch