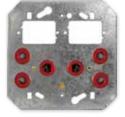

#### 4X4 DOUBLE DEDICATED / DOUBLE POLE

12303/127D Red Double Dedicated Sockets with Blue Double Pole Switch

12303/323D Red Double Dedicated Sockets with Red Double Pole Switch

#### **4X4 DOUBLE DEDICATED / SINGLE POLE**

12303/313D Red Double Dedicated Sockets with Red Single Pole Switch

12303/111D Red Double Dedicated Sockets with White Single Pole Switch

12303/117D Red Double Dedicated Sockets with Blue Single Pole Switch