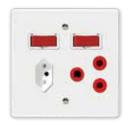

#### 18 WAY STANDARD / DOUBLE POLE

17303/123 6 X 16A Red Standard Sockets with 6 x 20A Double Pole Switches

18001/111 2 x Slimline White + 1 x Standard Socket with White Single Pole Switch + 2 x DATA RJ45 CAT6, 2 x Red Dedicated Sockets with Red Single Pole Switch

18002/111 2 x Slimline White + 1 x Standard Socket with White Single Pole Switch + 3 x DATA RJ45 CAT6, 2 x Red Dedicated Sockets with red Single Pole Switch