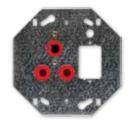

#### 2X4 SINGLE DEDICATED / DOUBLE POLE

6396D/327 Red single Dedicated Socket with Blue Double Pole Switch

#### 2X4 SINGLE DEDICATED / SINGLE POLE

6396D/313 Red Single Dedicated Socket with Red Single Pole Switch

6396D/317 Red Single Dedicated Socket with Blue Single Pole Switch

2X4 SINGLE STANDARD / SINGLE POLE

6396D/311 Red Single Dedicated Socket with White Single Pole Switch