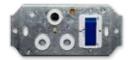

#### **4X4 SINGLE / SINGLE POLE**

12311/111 White Single Socket with White Single Pole Switch

12311/113
White Single Socket
with Red Single Pole Switch

12313/111D Red Dedicated Single Socket with Red Single Pole Switch

18 WAY STANDARD / SINGLE POLE

12313/113D Red Dedicated Single Socket with Red Single Pole Switch