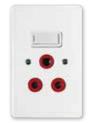

#### 2X4 SINGLE STANDARD / DOUBLE POLE

6396/123 White Single Standard Socket with Red Double Pole Switch

6396/727 Blue Single Standard Socket with Blue Double Pole Switch

6396/113 White Single Standard Socket with Red Single Pole Switch