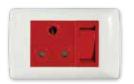

#### 2X4 SINGLE DEDICATED / SINGLE POLE

6396D/313 Red Single Dedicated Socket with Red Single Pole Switch

6396D/317 Red Single Dedicated Socket with Blue Single Pole Switch

2X4 SINGLE STANDARD / SINGLE POLE

6396D/311 Red Single Dedicated Socket with White Single Pole Switch