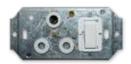

#### **4X4 STANDARD / SINGLE POLE**

12301/013N White Standard Socket with Red Single Pole Switch

# 0000

4X4 DOUBLE STANDARD / SINGLE POLE

12301/113N White Double Standard Socket with Red Single Pole Switch