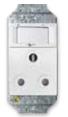

#### 2X4 SINGLE DEDICATED / DOUBLE POLE

6396D/327 Red single Dedicated Socket with Blue Double Pole Switch