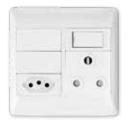

#### 2X4 SINGLE DEDICATED / DOUBLE POLE

6396D/327 Red single Dedicated Socket with Blue Double Pole Switch