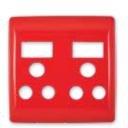

#### 18 WAY STANDARD / DOUBLE POLE

17303/123 6 X 16A Red Standard Sockets with 6 x 20A Double Pole Switches

18001/111 2 x Slimline White + 1 x Standard Socket with White Single Pole Switch + 2 x DATA RJ45 CAT6, 2 x Red Dedicated Sockets with Red Single Pole Switch