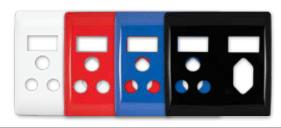

## **Diamond Hospital Range**

#### 2X4 SINGLE DEDICATED / DOUBLE POLE

#### 2X4 SINGLE STANDARD / DOUBLE POLE

11303/123D Red Single Dedicated Socket with Red Double Pole Switch

Red Single Dedicated Socket with Blue Double Pole Switch

11303/121D Red Single Dedicated Socket with White Double Pole Switch