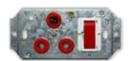

#### **4X2 SINGLE DEDICATED / DOUBLE POLE**

6396HD/327 Red Single Dedicated Socket with Blue Double Pole Switch

6396HD/323MC Red Single Dedicated Socket with Red Double Pole Switch

6396HD/313 Red Single Dedicated Socket with Red Single Pole Switch