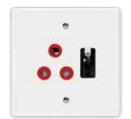

#### 4X4 COMBO / SINGLE POLE

6359/113 Combo White Socket with Red Single Pole Switches