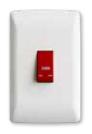

#### **2X4 SINGLE BELL PRESS**

10310/603 Red Single Bell Press Dimmer with Red Coverplate

10310/601 Red Single Bell Press Dimmer with White Coverplate

10110/601 White Single Bell Press Dimmer with White Coverplate