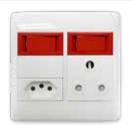

#### 2X4 SINGLE STANDARD / DOUBLE POLE

6396/123 White Single Standard Socket with Red Double Pole Switch

6396/727 Blue Single Standard Socket with Blue Double Pole Switch

6396/113 White Single Standard Socket with Red Single Pole Switch

6396/313 Red Single Standard Socket with Red Single Pole Switch