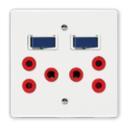

#### 4X4 DOUBLE STANDARD / DOUBLE POLE

6398/123
White Double Standard Sockets
with Red Double Pole Switches

6398/127
White Double Standard Sockets
with Blue Double Pole Switches

6398/727
Blue Double Standard Sockets
with Blue Double Pole Switches

#### 4X4 DOUBLE STANDARD / SINGLE POLE

6398/313 Red Double Standard Sockets with Red Single Pole Switches

6398/113 White Double Standard Sockets with Red Single Pole Switches

6398/117 White Double Standard Sockets with Blue Single Pole Switches