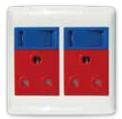

#### 2X4 SINGLE DEDICATED / DOUBLE POLE

6396D/327 Red single Dedicated Socket with Blue Double Pole Switch