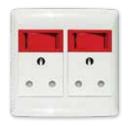

#### 2X4 SINGLE STANDARD / DOUBLE POLE

6396/123 White Single Standard Socket with Red Double Pole Switch

6396/727 Blue Single Standard Socket with Blue Double Pole Switch

6396/113 White Single Standard Socket with Red Single Pole Switch