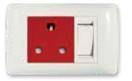

#### **4X2 SINGLE DEDICATED / DOUBLE POLE**

6396HD/327 Red Single Dedicated Socket with Blue Double Pole Switch

6396HD/323MC Red Single Dedicated Socket with Red Double Pole Switch

6396HD/313 Red Single Dedicated Socket with Red Single Pole Switch