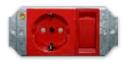

#### 2X4 SINGLE DEDICATED / DOUBLE POLE

6396D/327 Red single Dedicated Socket with Blue Double Pole Switch