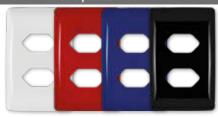

## Classic Hospital Range

#### 4X4 DOUBLE STANDARD / DOUBLE POLE

6398/123
White Double Standard Sockets
with Red Double Pole Switches

6398/127
White Double Standard Sockets
with Blue Double Pole Switches

6398/727
Blue Double Standard Sockets
with Blue Double Pole Switches