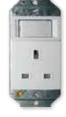

#### 4X4 DOUBLE DEDICATED / NO SWITCH

6871D/003 **Red Dedicated Single Socket** with No Switch

6371/100 White Single Standard Socket with No Switch

6398/100 White Double Standard Sockets with No Switches