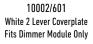

#### 2X4 LEVER COVERPLATE

#### 2X4 4 LEVER COVERPLATE

10002/603 Red 2 Lever Coverplate Fits Dimmer Module Only

10003/601 White 3 Lever Coverplate Fits Dimmer Module + Switch Module

10003/603 Red 3 Lever Coverplate Fits Dimmer Module + Switch Module