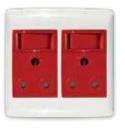

#### 2X4 SINGLE DEDICATED / DOUBLE POLE

6396D/327 Red single Dedicated Socket with Blue Double Pole Switch