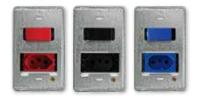

#### 2X4 SINGLE DEDICATED / SINGLE POLE

6396D/313 Red Single Dedicated Socket with Red Single Pole Switch

6396D/317 Red Single Dedicated Socket with Blue Single Pole Switch

2X4 SINGLE STANDARD / SINGLE POLE

6396D/311 Red Single Dedicated Socket with White Single Pole Switch