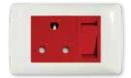

#### 2X4 SINGLE DEDICATED / DOUBLE POLE

6396D/327 Red single Dedicated Socket with Blue Double Pole Switch