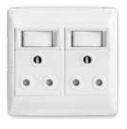

#### 4X4 DOUBLE STANDARD / DOUBLE POLE

6398/123
White Double Standard Sockets
with Red Double Pole Switches

6398/127
White Double Standard Sockets
with Blue Double Pole Switches

6398/727
Blue Double Standard Sockets
with Blue Double Pole Switches

#### 4X4 DOUBLE STANDARD / SINGLE POLE

6398/313 Red Double Standard Sockets with Red Single Pole Switches

6398/113 White Double Standard Sockets with Red Single Pole Switches

6398/117 White Double Standard Sockets with Blue Single Pole Switches