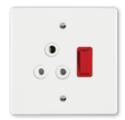

#### **4X2 SINGLE DEDICATED / DOUBLE POLE**

6396HD/327 Red Single Dedicated Socket with Blue Double Pole Switch

6396HD/323MC Red Single Dedicated Socket with Red Double Pole Switch

6396HD/313 Red Single Dedicated Socket with Red Single Pole Switch