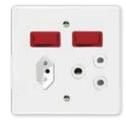

#### 4X4 DOUBLE DEDICATED / DOUBLE POLE

6396H/121 White Single Standard Socket with White Double Pole Switch

6398D/327 Red Double Dedicated Socket with Blue Double Pole Switch

6398D/727 Blue Double Dedicated Socket with Blue Double Pole Switch