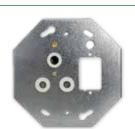

#### **4X4 SINGLE DEDICATED / NO SWITCH**

6871D/003 **Red Dedicated Single Socket** with No Switch

6387D/15A

**Red Single Dedicated Socket** 

with Double Pole 15A Circuit Breaker

**4X4 SINGLE STANDARD / NO SWITCH** 

6371/100 White Single Standard Socket with No Switch