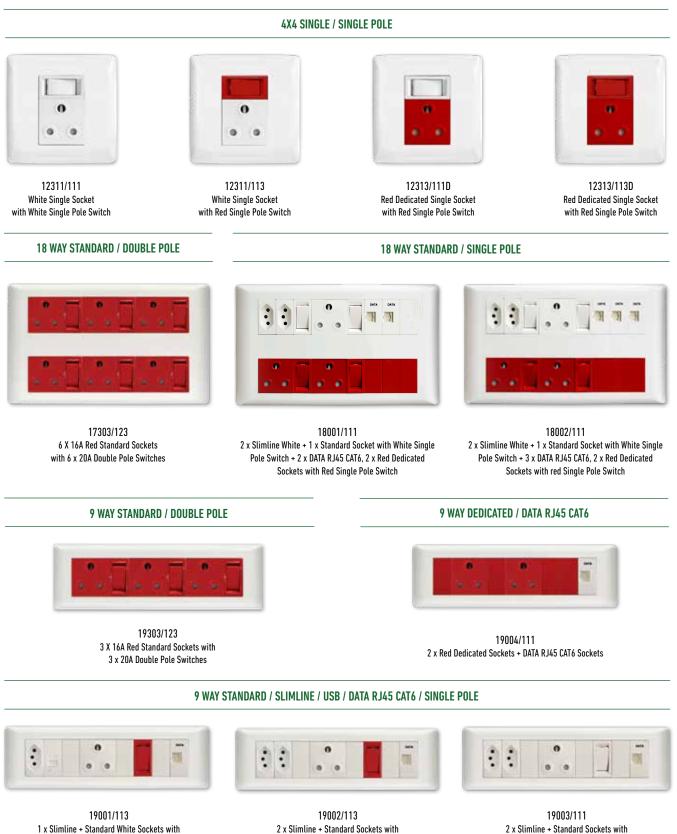

# **Diamond Content Range**

| Description                                                                                                                                                                                                                                                                                                                                                                                                                                                                                                                                                                                                                                                                                                                                                        | PG |
|--------------------------------------------------------------------------------------------------------------------------------------------------------------------------------------------------------------------------------------------------------------------------------------------------------------------------------------------------------------------------------------------------------------------------------------------------------------------------------------------------------------------------------------------------------------------------------------------------------------------------------------------------------------------------------------------------------------------------------------------------------------------|----|
| 4X4 DOUBLE DEDICATED / SINGLE POLE                                                                                                                                                                                                                                                                                                                                                                                                                                                                                                                                                                                                                                                                                                                                 | 12 |
| 12303/313D - Red Double Dedicated Sockets with Red Single Pole Switches                                                                                                                                                                                                                                                                                                                                                                                                                                                                                                                                                                                                                                                                                            |    |
| 2303/111D - Red Double Dedicated Sockets with White Single Pole Switches                                                                                                                                                                                                                                                                                                                                                                                                                                                                                                                                                                                                                                                                                           |    |
| 2303/117D - Red Double Dedicated Sockets with Blue Single Pole Switches                                                                                                                                                                                                                                                                                                                                                                                                                                                                                                                                                                                                                                                                                            |    |
| X4 STANDARD / SLIMLINE / SINGLE POLE                                                                                                                                                                                                                                                                                                                                                                                                                                                                                                                                                                                                                                                                                                                               | 12 |
| 2006/113 - White Standard + Slimline Socket with 3 x Red Single Pole Switches                                                                                                                                                                                                                                                                                                                                                                                                                                                                                                                                                                                                                                                                                      |    |
| 2002/113 - White Standard + Slimline Socket with 2 x Red Single Pole Switches                                                                                                                                                                                                                                                                                                                                                                                                                                                                                                                                                                                                                                                                                      |    |
| 2003/113 - White Standard + 3 x Slimline Sockets with Red Single Pole Switch                                                                                                                                                                                                                                                                                                                                                                                                                                                                                                                                                                                                                                                                                       |    |
| 2007/111 - White Standard + Slimline Socket with White Single Pole Switch                                                                                                                                                                                                                                                                                                                                                                                                                                                                                                                                                                                                                                                                                          |    |
| X4 STANDARD / SLIMLINE / USB / SINGLE POLE                                                                                                                                                                                                                                                                                                                                                                                                                                                                                                                                                                                                                                                                                                                         | 12 |
| 2005/111 - White Standard + Slimline Socket with White Single Pole Switch + USB                                                                                                                                                                                                                                                                                                                                                                                                                                                                                                                                                                                                                                                                                    |    |
| X4 STANDARD / SLIMLINE / DATA RJ45 CAT6 / SINGLE POLE                                                                                                                                                                                                                                                                                                                                                                                                                                                                                                                                                                                                                                                                                                              | 12 |
| 2001/111 - White Standard + Slimline Socket with White Single Pole Switch +                                                                                                                                                                                                                                                                                                                                                                                                                                                                                                                                                                                                                                                                                        |    |
| Data RJ45 CAT6                                                                                                                                                                                                                                                                                                                                                                                                                                                                                                                                                                                                                                                                                                                                                     |    |
| X4 SINGLE / SINGLE POLE                                                                                                                                                                                                                                                                                                                                                                                                                                                                                                                                                                                                                                                                                                                                            | 13 |
| 2311/111 - White Single Socket with White Single Pole Switch                                                                                                                                                                                                                                                                                                                                                                                                                                                                                                                                                                                                                                                                                                       |    |
| 2311/113 - White Single Socket with Red Single Pole Switch                                                                                                                                                                                                                                                                                                                                                                                                                                                                                                                                                                                                                                                                                                         |    |
| 2313/111D - Red Dedicated Single Socket with Red Single Pole Switch<br>2313/113D - Red Dedicated Single Socket with Red Single Pole Switch                                                                                                                                                                                                                                                                                                                                                                                                                                                                                                                                                                                                                         |    |
|                                                                                                                                                                                                                                                                                                                                                                                                                                                                                                                                                                                                                                                                                                                                                                    |    |
| 8 WAY STANDARD / DOUBLE POLE<br>7303/123 - 6 x 16A Red Standard Sockets with 6 x 20A Double Pole Switches                                                                                                                                                                                                                                                                                                                                                                                                                                                                                                                                                                                                                                                          | 13 |
| / JUJ/ 123 - 6 X 16A KEO STANDARD SOCKETS WITH 6 X ZUA DOUDLE POLE SWITCHES                                                                                                                                                                                                                                                                                                                                                                                                                                                                                                                                                                                                                                                                                        |    |
| 18 WAY STANDARD / SINGLE POLE                                                                                                                                                                                                                                                                                                                                                                                                                                                                                                                                                                                                                                                                                                                                      | 13 |
| 8001/111 - 2 x Slimline White + 1 x Standard Socket with White Single Pole Switch + 2 x DATA<br>RJ45 CAT6, 2 x Red Dedicated Sockets with Red Single Pole Switch                                                                                                                                                                                                                                                                                                                                                                                                                                                                                                                                                                                                   |    |
| $8002/111 - 2 \times Slimline White + 1 \times Standard Sockets with White Single Pole Switch + 3 DATA$                                                                                                                                                                                                                                                                                                                                                                                                                                                                                                                                                                                                                                                            |    |
| RJ45 CAT6, 2 x Red Dedicated Sockets with Red Single Pole Switch                                                                                                                                                                                                                                                                                                                                                                                                                                                                                                                                                                                                                                                                                                   |    |
| WAY STANDARD / DOUBLE POLE                                                                                                                                                                                                                                                                                                                                                                                                                                                                                                                                                                                                                                                                                                                                         | 13 |
| 9303/123 - 3 x 16A Red Standard Sockets with 3 x 20A Double Pole Switches                                                                                                                                                                                                                                                                                                                                                                                                                                                                                                                                                                                                                                                                                          |    |
| WAY DEDICATED / DATA RJ45 CAT6                                                                                                                                                                                                                                                                                                                                                                                                                                                                                                                                                                                                                                                                                                                                     | 13 |
| 9004/111 -2 x Red Dedicated Sockets + Data RJ45 CAT6 Sockets                                                                                                                                                                                                                                                                                                                                                                                                                                                                                                                                                                                                                                                                                                       |    |
| WAY STANDARD / SLIMLINE / USB / DATA RJ45 CAT6 / SINGLE POLE                                                                                                                                                                                                                                                                                                                                                                                                                                                                                                                                                                                                                                                                                                       | 13 |
| 9001/113 - 1 x Slimline + Standard White Sockets with Red Single Pole Switch,                                                                                                                                                                                                                                                                                                                                                                                                                                                                                                                                                                                                                                                                                      | 13 |
| ISB, DATA RJ45 CAT6 Sockets                                                                                                                                                                                                                                                                                                                                                                                                                                                                                                                                                                                                                                                                                                                                        |    |
| 9002/113 - 2 x Slimline + Standard Socket with Red Single Pole Switch, DATA                                                                                                                                                                                                                                                                                                                                                                                                                                                                                                                                                                                                                                                                                        |    |
| 1J45 CAT6 Socket                                                                                                                                                                                                                                                                                                                                                                                                                                                                                                                                                                                                                                                                                                                                                   |    |
|                                                                                                                                                                                                                                                                                                                                                                                                                                                                                                                                                                                                                                                                                                                                                                    |    |
| -                                                                                                                                                                                                                                                                                                                                                                                                                                                                                                                                                                                                                                                                                                                                                                  |    |
| 1J45 CAT6 Socket                                                                                                                                                                                                                                                                                                                                                                                                                                                                                                                                                                                                                                                                                                                                                   | 14 |
| 1J45 CAT6 Socket EDICATED SOCKETS 100X50MM WITH COVERPLATE                                                                                                                                                                                                                                                                                                                                                                                                                                                                                                                                                                                                                                                                                                         |    |
| RJ45 CAT6 Socket<br>JEDICATED SOCKETS 100X50MM WITH COVERPLATE<br>10461/601 - Red Dedicated Single Socket with Coverplate                                                                                                                                                                                                                                                                                                                                                                                                                                                                                                                                                                                                                                          |    |
| RJ45 CAT6 Socket<br>DEDICATED SOCKETS 100X50MM WITH COVERPLATE<br>10461/601 - Red Dedicated Single Socket with Coverplate<br>10467/601 - Blue Dedicated Single Socket with Coverplate                                                                                                                                                                                                                                                                                                                                                                                                                                                                                                                                                                              |    |
| RJ45 CAT6 Socket<br>DEDICATED SOCKETS 100X50MM WITH COVERPLATE<br>10461/601 - Red Dedicated Single Socket with Coverplate<br>10467/601 - Blue Dedicated Single Socket with Coverplate<br>10464/601 - Black Dedicated Single Socket with Coverplate                                                                                                                                                                                                                                                                                                                                                                                                                                                                                                                 |    |
| RJ45 CAT6 Socket<br>DEDICATED SOCKETS 100X50MM WITH COVERPLATE<br>10461/601 - Red Dedicated Single Socket with Coverplate<br>10464/601 - Blue Dedicated Single Socket with Coverplate<br>10464/601 - Black Dedicated Single Socket with Coverplate<br>DEDICATED SOCKETS 100X50MM WITH COVERPLATE                                                                                                                                                                                                                                                                                                                                                                                                                                                                   | 14 |
| RJ45 CAT6 Socket<br>DEDICATED SOCKETS 100X50MM WITH COVERPLATE<br>10461/601 - Red Dedicated Single Socket with Coverplate<br>10464/601 - Blue Dedicated Single Socket with Coverplate<br>10464/601 - Black Dedicated Single Socket with Coverplate<br>DEDICATED SOCKETS 100X50MM WITH COVERPLATE                                                                                                                                                                                                                                                                                                                                                                                                                                                                   | 14 |
| RJ45 CAT6 Socket         DEDICATED SOCKETS 100X50MM WITH COVERPLATE         00461/601 - Red Dedicated Single Socket with Coverplate         00464/601 - Blue Dedicated Single Socket with Coverplate         00464/601 - Black Dedicated Single Socket with Coverplate         0EDICATED SOCKETS 100X50MM WITH COVERPLATE         0EDICATED SOCKETS 100X50MM WITH COVERPLATE         00461/603 - Red Dedicated Single Socket with Coverplate         0EDICATED SOCKETS 100X100MM WITH WHITE COVERPLATE                                                                                                                                                                                                                                                             | 14 |
| 19003/111 - 2 x Slimline + Standard Socket with White Single Pole Switch, DATA<br>RJ45 CAT6 Socket<br>DEDICATED SOCKETS 100X50MM WITH COVERPLATE<br>10461/601 - Red Dedicated Single Socket with Coverplate<br>10464/601 - Blue Dedicated Single Socket with Coverplate<br>10464/601 - Black Dedicated Single Socket with Coverplate<br>10464/603 - Red Dedicated Single Socket with Coverplate<br>10461/603 - Red Dedicated Single Socket with Coverplate<br>12462/601 - Red Dedicated Single Socket with Coverplate<br>12462/601 - Blue Dedicated Single Socket with Coverplate |    |