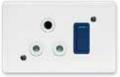

#### 2X4 SINGLE DEDICATED / SINGLE POLE

6396D/313 Red Single Dedicated Socket with Red Single Pole Switch

6396D/317 Red Single Dedicated Socket with Blue Single Pole Switch

6396D/311 Red Single Dedicated Socket with White Single Pole Switch