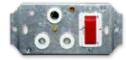

#### 2X4 SINGLE DEDICATED / DOUBLE POLE

6396D/327 Red single Dedicated Socket with Blue Double Pole Switch