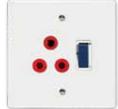

#### **4X2 SINGLE DEDICATED / DOUBLE POLE**

6396HD/327 Red Single Dedicated Socket with Blue Double Pole Switch

6396/727

Blue Single Standard Socket

with Blue Double Pole Switch

6396HD/323MC Red Single Dedicated Socket with Red Double Pole Switch