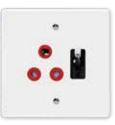

#### 2X4 SINGLE DEDICATED / SINGLE POLE

6396D/313 Red Single Dedicated Socket with Red Single Pole Switch

6396D/317 Red Single Dedicated Socket with Blue Single Pole Switch

6396D/311 Red Single Dedicated Socket with White Single Pole Switch