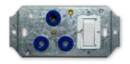

#### 2X4 SINGLE DEDICATED / DOUBLE POLE

6396HD/323 Red Single Dedicated Socket with Red Double Pole Switch

6396HD/321 Red Single Dedicated Socket with White Double Pole Switch

6396HD/727 Blue Single Dedicated Socket with Blue Double Pole Switch

6396HD/721 Blue Single Dedicated Socket with White Double Pole Switch

6396H/123 White Single Standard Socket with Red Double Pole Switch

2X4 SINGLE STANDARD / DOUBLE POLE

6396H/127 White Single Standard Socket with Blue Double Pole Switch