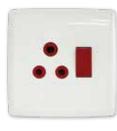

#### 2X4 SINGLE DEDICATED / DOUBLE POLE

6396D/327 Red single Dedicated Socket with Blue Double Pole Switch