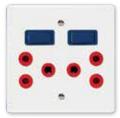

#### 2X4 SINGLE DEDICATED / DOUBLE POLE

11303/123D Red Single Dedicated Socket with Red Double Pole Switch