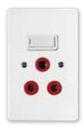

#### 2X4 SINGLE DEDICATED / DOUBLE POLE

6396D/327 Red single Dedicated Socket with Blue Double Pole Switch