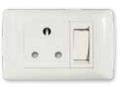

#### 2X4 SINGLE DEDICATED / DOUBLE POLE

6396D/327 Red single Dedicated Socket with Blue Double Pole Switch