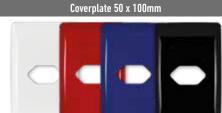

| Description                                                                                                 | PG |
|-------------------------------------------------------------------------------------------------------------|----|
| DEDICATED SOCKETS 100X100MM                                                                                 | 14 |
| 12452/603 - Red Dedicated Single Socket with Coverplate                                                     |    |
| 12457/607 - Blue Dedicated Single Socket with Coverplate                                                    |    |
| 12455/608 - Black Dedicated Single Socket with Coverplate                                                   |    |
| DEDICATED SOCKETS 100X100MM - POLYCARB                                                                      | 14 |
| 12155D/003 - Red Dedicated Double Socket Polycarb                                                           |    |
| 12155D/007 - Blue Dedicated Double Socket Polycarb                                                          |    |
| 12155D/008 - Black Dedicated Double Socket Polycarb                                                         |    |
| COVERPLATE 100X100MM                                                                                        | 14 |
| 12008/601 - White Double Socket Coverplate                                                                  |    |
| 12008/603 – Red Double Socket Coverplate<br>12008/607 – Blue Double Socket Coverplate                       |    |
| 12008/608 - Black Double Socket Coverplate                                                                  |    |
| SINGLE DEDICATED SLIMLINE SOCKET ON YOKE 50X100MM                                                           | 15 |
| 10051D/003 - Red Single Dedicated Slimline 16A Socket                                                       | 15 |
| 10051D/007 - Blue Single Dedicated Slimline 16A Socket                                                      |    |
| 10051D/008 - Black Single Dedicated Slimline 16A Socket                                                     |    |
| COVERPLATE 50X100                                                                                           | 15 |
| 10051/601 - White Single Socket Coverplate                                                                  |    |
| 10051/603 - Red Single Socket Coverplate                                                                    |    |
| 10051/607 - Blue Single Socket Coverplate<br>10051/608 - Black Single Socket Coverplate                     |    |
| DOUBLE DEDICATED SLIMLINE SOCKET ON YOKE 50X100MM                                                           | 15 |
| 10052D/003 - Red Double Dedicated Slimline 16A Socket                                                       | 15 |
| 10052D007 - Blue Double Dedicated Slimline 16A Socket                                                       |    |
| 10052D/008 Black Double Dedicated Slimline 16A Socket                                                       |    |
| COVERPLATE 50X100MM                                                                                         | 15 |
| 10052/601- White Double Socket Coverplate                                                                   |    |
| 10052/603 - Red Double Socket Coverplate                                                                    |    |
| 10052/007 - Blue Double Socket Coverplate                                                                   |    |
| 10052/008 - Black Double Socket Coverplate                                                                  |    |
| SINGLE DEDICATED SLIMLINE SOCKET ON YOKE 50X100MM                                                           | 15 |
| 10053D/003 - Red Single Dedicated 16A Switch Socket<br>10053D/007 - Blue Single Dedicated 16A Switch Socket |    |
| 10053D/008 - Black Single Dedicated 16A Switch Socket                                                       |    |
| ·                                                                                                           | 45 |
| COVERPLATE 50X100MM<br>10053/601 - White Single Switch Socket Coverplate                                    | 15 |
| 10053/603 - Red Single Switch Socket Coverplate                                                             |    |
| 10053/607 - Blue Single Switch Socket Coverplate                                                            |    |
| 10053/608 - Black Single Switch Socket Coverplate                                                           |    |
| SINGLE DEDICATED COMBO SOCKET ON YOKE 100X100MM                                                             | 15 |
| 12167D/003 - Red Combo Dedicated 16A Socket                                                                 |    |
| 12167D/007 - Blue Combo Dedicated 16A Socket                                                                |    |
| 12167D/608 - Black Combo Dedicated 16A Socket                                                               |    |
| COVERPLATE 100X100MM                                                                                        | 15 |
| 12087/601 – White Combo Socket Coverplate                                                                   |    |
|                                                                                                             |    |
| 12087/603 – Red Combo Socket Coverplate<br>12087/607 – Blue Combo Socket Coverplate                         |    |