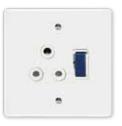

# **Diamond Content Range**

| Description                                                                                                                                                                                                                                                                                                                                                                                                                                                                                                                                                                                                                                                                                                                                                        | PG |
|--------------------------------------------------------------------------------------------------------------------------------------------------------------------------------------------------------------------------------------------------------------------------------------------------------------------------------------------------------------------------------------------------------------------------------------------------------------------------------------------------------------------------------------------------------------------------------------------------------------------------------------------------------------------------------------------------------------------------------------------------------------------|----|
| 4X4 DOUBLE DEDICATED / SINGLE POLE                                                                                                                                                                                                                                                                                                                                                                                                                                                                                                                                                                                                                                                                                                                                 | 12 |
| 12303/313D - Red Double Dedicated Sockets with Red Single Pole Switches                                                                                                                                                                                                                                                                                                                                                                                                                                                                                                                                                                                                                                                                                            |    |
| 2303/111D - Red Double Dedicated Sockets with White Single Pole Switches                                                                                                                                                                                                                                                                                                                                                                                                                                                                                                                                                                                                                                                                                           |    |
| 2303/117D - Red Double Dedicated Sockets with Blue Single Pole Switches                                                                                                                                                                                                                                                                                                                                                                                                                                                                                                                                                                                                                                                                                            |    |
| X4 STANDARD / SLIMLINE / SINGLE POLE                                                                                                                                                                                                                                                                                                                                                                                                                                                                                                                                                                                                                                                                                                                               | 12 |
| 2006/113 - White Standard + Slimline Socket with 3 x Red Single Pole Switches                                                                                                                                                                                                                                                                                                                                                                                                                                                                                                                                                                                                                                                                                      |    |
| 2002/113 - White Standard + Slimline Socket with 2 x Red Single Pole Switches                                                                                                                                                                                                                                                                                                                                                                                                                                                                                                                                                                                                                                                                                      |    |
| 2003/113 - White Standard + 3 x Slimline Sockets with Red Single Pole Switch                                                                                                                                                                                                                                                                                                                                                                                                                                                                                                                                                                                                                                                                                       |    |
| 2007/111 - White Standard + Slimline Socket with White Single Pole Switch                                                                                                                                                                                                                                                                                                                                                                                                                                                                                                                                                                                                                                                                                          |    |
| X4 STANDARD / SLIMLINE / USB / SINGLE POLE                                                                                                                                                                                                                                                                                                                                                                                                                                                                                                                                                                                                                                                                                                                         | 12 |
| 2005/111 - White Standard + Slimline Socket with White Single Pole Switch + USB                                                                                                                                                                                                                                                                                                                                                                                                                                                                                                                                                                                                                                                                                    |    |
| X4 STANDARD / SLIMLINE / DATA RJ45 CAT6 / SINGLE POLE                                                                                                                                                                                                                                                                                                                                                                                                                                                                                                                                                                                                                                                                                                              | 12 |
| 2001/111 - White Standard + Slimline Socket with White Single Pole Switch +                                                                                                                                                                                                                                                                                                                                                                                                                                                                                                                                                                                                                                                                                        |    |
| Data RJ45 CAT6                                                                                                                                                                                                                                                                                                                                                                                                                                                                                                                                                                                                                                                                                                                                                     |    |
| X4 SINGLE / SINGLE POLE                                                                                                                                                                                                                                                                                                                                                                                                                                                                                                                                                                                                                                                                                                                                            | 13 |
| 2311/111 - White Single Socket with White Single Pole Switch                                                                                                                                                                                                                                                                                                                                                                                                                                                                                                                                                                                                                                                                                                       |    |
| 2311/113 - White Single Socket with Red Single Pole Switch                                                                                                                                                                                                                                                                                                                                                                                                                                                                                                                                                                                                                                                                                                         |    |
| 2313/111D - Red Dedicated Single Socket with Red Single Pole Switch<br>2313/113D - Red Dedicated Single Socket with Red Single Pole Switch                                                                                                                                                                                                                                                                                                                                                                                                                                                                                                                                                                                                                         |    |
|                                                                                                                                                                                                                                                                                                                                                                                                                                                                                                                                                                                                                                                                                                                                                                    |    |
| 8 WAY STANDARD / DOUBLE POLE<br>7303/123 - 6 x 16A Red Standard Sockets with 6 x 20A Double Pole Switches                                                                                                                                                                                                                                                                                                                                                                                                                                                                                                                                                                                                                                                          | 13 |
| / JUJ/ 123 - 6 X 16A KEO STANDARD SOCKETS WITH 6 X ZUA DOUDLE POLE SWITCHES                                                                                                                                                                                                                                                                                                                                                                                                                                                                                                                                                                                                                                                                                        |    |
| 18 WAY STANDARD / SINGLE POLE                                                                                                                                                                                                                                                                                                                                                                                                                                                                                                                                                                                                                                                                                                                                      | 13 |
| 8001/111 - 2 x Slimline White + 1 x Standard Socket with White Single Pole Switch + 2 x DATA<br>RJ45 CAT6, 2 x Red Dedicated Sockets with Red Single Pole Switch                                                                                                                                                                                                                                                                                                                                                                                                                                                                                                                                                                                                   |    |
| $8002/111 - 2 \times Slimline White + 1 \times Standard Sockets with White Single Pole Switch + 3 DATA$                                                                                                                                                                                                                                                                                                                                                                                                                                                                                                                                                                                                                                                            |    |
| RJ45 CAT6, 2 x Red Dedicated Sockets with Red Single Pole Switch                                                                                                                                                                                                                                                                                                                                                                                                                                                                                                                                                                                                                                                                                                   |    |
| WAY STANDARD / DOUBLE POLE                                                                                                                                                                                                                                                                                                                                                                                                                                                                                                                                                                                                                                                                                                                                         | 13 |
| 9303/123 - 3 x 16A Red Standard Sockets with 3 x 20A Double Pole Switches                                                                                                                                                                                                                                                                                                                                                                                                                                                                                                                                                                                                                                                                                          |    |
| WAY DEDICATED / DATA RJ45 CAT6                                                                                                                                                                                                                                                                                                                                                                                                                                                                                                                                                                                                                                                                                                                                     | 13 |
| 9004/111 -2 x Red Dedicated Sockets + Data RJ45 CAT6 Sockets                                                                                                                                                                                                                                                                                                                                                                                                                                                                                                                                                                                                                                                                                                       |    |
| WAY STANDARD / SLIMLINE / USB / DATA RJ45 CAT6 / SINGLE POLE                                                                                                                                                                                                                                                                                                                                                                                                                                                                                                                                                                                                                                                                                                       | 13 |
| 9001/113 - 1 x Slimline + Standard White Sockets with Red Single Pole Switch,                                                                                                                                                                                                                                                                                                                                                                                                                                                                                                                                                                                                                                                                                      | 13 |
| ISB, DATA RJ45 CAT6 Sockets                                                                                                                                                                                                                                                                                                                                                                                                                                                                                                                                                                                                                                                                                                                                        |    |
| 9002/113 - 2 x Slimline + Standard Socket with Red Single Pole Switch, DATA                                                                                                                                                                                                                                                                                                                                                                                                                                                                                                                                                                                                                                                                                        |    |
| 1J45 CAT6 Socket                                                                                                                                                                                                                                                                                                                                                                                                                                                                                                                                                                                                                                                                                                                                                   |    |
|                                                                                                                                                                                                                                                                                                                                                                                                                                                                                                                                                                                                                                                                                                                                                                    |    |
| -                                                                                                                                                                                                                                                                                                                                                                                                                                                                                                                                                                                                                                                                                                                                                                  |    |
| 1J45 CAT6 Socket                                                                                                                                                                                                                                                                                                                                                                                                                                                                                                                                                                                                                                                                                                                                                   | 14 |
| 1J45 CAT6 Socket EDICATED SOCKETS 100X50MM WITH COVERPLATE                                                                                                                                                                                                                                                                                                                                                                                                                                                                                                                                                                                                                                                                                                         |    |
| RJ45 CAT6 Socket<br>JEDICATED SOCKETS 100X50MM WITH COVERPLATE<br>10461/601 - Red Dedicated Single Socket with Coverplate                                                                                                                                                                                                                                                                                                                                                                                                                                                                                                                                                                                                                                          |    |
| RJ45 CAT6 Socket<br>DEDICATED SOCKETS 100X50MM WITH COVERPLATE<br>10461/601 - Red Dedicated Single Socket with Coverplate<br>10467/601 - Blue Dedicated Single Socket with Coverplate                                                                                                                                                                                                                                                                                                                                                                                                                                                                                                                                                                              |    |
| RJ45 CAT6 Socket<br>DEDICATED SOCKETS 100X50MM WITH COVERPLATE<br>10461/601 - Red Dedicated Single Socket with Coverplate<br>10467/601 - Blue Dedicated Single Socket with Coverplate<br>10464/601 - Black Dedicated Single Socket with Coverplate                                                                                                                                                                                                                                                                                                                                                                                                                                                                                                                 |    |
| RJ45 CAT6 Socket<br>DEDICATED SOCKETS 100X50MM WITH COVERPLATE<br>10461/601 - Red Dedicated Single Socket with Coverplate<br>10464/601 - Blue Dedicated Single Socket with Coverplate<br>10464/601 - Black Dedicated Single Socket with Coverplate<br>DEDICATED SOCKETS 100X50MM WITH COVERPLATE                                                                                                                                                                                                                                                                                                                                                                                                                                                                   | 14 |
| RJ45 CAT6 Socket<br>DEDICATED SOCKETS 100X50MM WITH COVERPLATE<br>10461/601 - Red Dedicated Single Socket with Coverplate<br>10464/601 - Blue Dedicated Single Socket with Coverplate<br>10464/601 - Black Dedicated Single Socket with Coverplate<br>DEDICATED SOCKETS 100X50MM WITH COVERPLATE                                                                                                                                                                                                                                                                                                                                                                                                                                                                   | 14 |
| RJ45 CAT6 Socket         DEDICATED SOCKETS 100X50MM WITH COVERPLATE         00461/601 - Red Dedicated Single Socket with Coverplate         00464/601 - Blue Dedicated Single Socket with Coverplate         00464/601 - Black Dedicated Single Socket with Coverplate         0EDICATED SOCKETS 100X50MM WITH COVERPLATE         0EDICATED SOCKETS 100X50MM WITH COVERPLATE         00461/603 - Red Dedicated Single Socket with Coverplate         0EDICATED SOCKETS 100X100MM WITH WHITE COVERPLATE                                                                                                                                                                                                                                                             | 14 |
| 19003/111 - 2 x Slimline + Standard Socket with White Single Pole Switch, DATA<br>RJ45 CAT6 Socket<br>DEDICATED SOCKETS 100X50MM WITH COVERPLATE<br>10461/601 - Red Dedicated Single Socket with Coverplate<br>10464/601 - Blue Dedicated Single Socket with Coverplate<br>10464/601 - Black Dedicated Single Socket with Coverplate<br>10464/603 - Red Dedicated Single Socket with Coverplate<br>10461/603 - Red Dedicated Single Socket with Coverplate<br>12462/601 - Red Dedicated Single Socket with Coverplate<br>12462/601 - Blue Dedicated Single Socket with Coverplate |    |