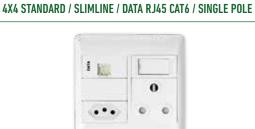

# **Diamond Content Range**

| Description                                                                                                                                                                                                                                                                                                                                                                                                                                                                                                                                                                                                                                                                                                                                                        | PG |
|--------------------------------------------------------------------------------------------------------------------------------------------------------------------------------------------------------------------------------------------------------------------------------------------------------------------------------------------------------------------------------------------------------------------------------------------------------------------------------------------------------------------------------------------------------------------------------------------------------------------------------------------------------------------------------------------------------------------------------------------------------------------|----|
| 4X4 DOUBLE DEDICATED / SINGLE POLE                                                                                                                                                                                                                                                                                                                                                                                                                                                                                                                                                                                                                                                                                                                                 | 12 |
| 12303/313D - Red Double Dedicated Sockets with Red Single Pole Switches                                                                                                                                                                                                                                                                                                                                                                                                                                                                                                                                                                                                                                                                                            |    |
| 2303/111D - Red Double Dedicated Sockets with White Single Pole Switches                                                                                                                                                                                                                                                                                                                                                                                                                                                                                                                                                                                                                                                                                           |    |
| 2303/117D - Red Double Dedicated Sockets with Blue Single Pole Switches                                                                                                                                                                                                                                                                                                                                                                                                                                                                                                                                                                                                                                                                                            |    |
| X4 STANDARD / SLIMLINE / SINGLE POLE                                                                                                                                                                                                                                                                                                                                                                                                                                                                                                                                                                                                                                                                                                                               | 12 |
| 2006/113 - White Standard + Slimline Socket with 3 x Red Single Pole Switches                                                                                                                                                                                                                                                                                                                                                                                                                                                                                                                                                                                                                                                                                      |    |
| 2002/113 - White Standard + Slimline Socket with 2 x Red Single Pole Switches                                                                                                                                                                                                                                                                                                                                                                                                                                                                                                                                                                                                                                                                                      |    |
| 2003/113 - White Standard + 3 x Slimline Sockets with Red Single Pole Switch                                                                                                                                                                                                                                                                                                                                                                                                                                                                                                                                                                                                                                                                                       |    |
| 2007/111 - White Standard + Slimline Socket with White Single Pole Switch                                                                                                                                                                                                                                                                                                                                                                                                                                                                                                                                                                                                                                                                                          |    |
| X4 STANDARD / SLIMLINE / USB / SINGLE POLE                                                                                                                                                                                                                                                                                                                                                                                                                                                                                                                                                                                                                                                                                                                         | 12 |
| 2005/111 - White Standard + Slimline Socket with White Single Pole Switch + USB                                                                                                                                                                                                                                                                                                                                                                                                                                                                                                                                                                                                                                                                                    |    |
| X4 STANDARD / SLIMLINE / DATA RJ45 CAT6 / SINGLE POLE                                                                                                                                                                                                                                                                                                                                                                                                                                                                                                                                                                                                                                                                                                              | 12 |
| 2001/111 - White Standard + Slimline Socket with White Single Pole Switch +                                                                                                                                                                                                                                                                                                                                                                                                                                                                                                                                                                                                                                                                                        |    |
| Data RJ45 CAT6                                                                                                                                                                                                                                                                                                                                                                                                                                                                                                                                                                                                                                                                                                                                                     |    |
| X4 SINGLE / SINGLE POLE                                                                                                                                                                                                                                                                                                                                                                                                                                                                                                                                                                                                                                                                                                                                            | 13 |
| 2311/111 - White Single Socket with White Single Pole Switch                                                                                                                                                                                                                                                                                                                                                                                                                                                                                                                                                                                                                                                                                                       |    |
| 2311/113 - White Single Socket with Red Single Pole Switch                                                                                                                                                                                                                                                                                                                                                                                                                                                                                                                                                                                                                                                                                                         |    |
| 2313/111D - Red Dedicated Single Socket with Red Single Pole Switch<br>2313/113D - Red Dedicated Single Socket with Red Single Pole Switch                                                                                                                                                                                                                                                                                                                                                                                                                                                                                                                                                                                                                         |    |
|                                                                                                                                                                                                                                                                                                                                                                                                                                                                                                                                                                                                                                                                                                                                                                    |    |
| 8 WAY STANDARD / DOUBLE POLE<br>7303/123 - 6 x 16A Red Standard Sockets with 6 x 20A Double Pole Switches                                                                                                                                                                                                                                                                                                                                                                                                                                                                                                                                                                                                                                                          | 13 |
| / JUJ/ 123 - 6 X 16A KEO STANDARD SOCKETS WITH 6 X ZUA DOUDLE POLE SWITCHES                                                                                                                                                                                                                                                                                                                                                                                                                                                                                                                                                                                                                                                                                        |    |
| 18 WAY STANDARD / SINGLE POLE                                                                                                                                                                                                                                                                                                                                                                                                                                                                                                                                                                                                                                                                                                                                      | 13 |
| 8001/111 - 2 x Slimline White + 1 x Standard Socket with White Single Pole Switch + 2 x DATA<br>RJ45 CAT6, 2 x Red Dedicated Sockets with Red Single Pole Switch                                                                                                                                                                                                                                                                                                                                                                                                                                                                                                                                                                                                   |    |
| $8002/111 - 2 \times Slimline White + 1 \times Standard Sockets with White Single Pole Switch + 3 DATA$                                                                                                                                                                                                                                                                                                                                                                                                                                                                                                                                                                                                                                                            |    |
| RJ45 CAT6, 2 x Red Dedicated Sockets with Red Single Pole Switch                                                                                                                                                                                                                                                                                                                                                                                                                                                                                                                                                                                                                                                                                                   |    |
| WAY STANDARD / DOUBLE POLE                                                                                                                                                                                                                                                                                                                                                                                                                                                                                                                                                                                                                                                                                                                                         | 13 |
| 9303/123 - 3 x 16A Red Standard Sockets with 3 x 20A Double Pole Switches                                                                                                                                                                                                                                                                                                                                                                                                                                                                                                                                                                                                                                                                                          |    |
| WAY DEDICATED / DATA RJ45 CAT6                                                                                                                                                                                                                                                                                                                                                                                                                                                                                                                                                                                                                                                                                                                                     | 13 |
| 9004/111 -2 x Red Dedicated Sockets + Data RJ45 CAT6 Sockets                                                                                                                                                                                                                                                                                                                                                                                                                                                                                                                                                                                                                                                                                                       |    |
| WAY STANDARD / SLIMLINE / USB / DATA RJ45 CAT6 / SINGLE POLE                                                                                                                                                                                                                                                                                                                                                                                                                                                                                                                                                                                                                                                                                                       | 13 |
| 9001/113 - 1 x Slimline + Standard White Sockets with Red Single Pole Switch,                                                                                                                                                                                                                                                                                                                                                                                                                                                                                                                                                                                                                                                                                      | 13 |
| ISB, DATA RJ45 CAT6 Sockets                                                                                                                                                                                                                                                                                                                                                                                                                                                                                                                                                                                                                                                                                                                                        |    |
| 9002/113 - 2 x Slimline + Standard Socket with Red Single Pole Switch, DATA                                                                                                                                                                                                                                                                                                                                                                                                                                                                                                                                                                                                                                                                                        |    |
| 1J45 CAT6 Socket                                                                                                                                                                                                                                                                                                                                                                                                                                                                                                                                                                                                                                                                                                                                                   |    |
|                                                                                                                                                                                                                                                                                                                                                                                                                                                                                                                                                                                                                                                                                                                                                                    |    |
| -                                                                                                                                                                                                                                                                                                                                                                                                                                                                                                                                                                                                                                                                                                                                                                  |    |
| 1J45 CAT6 Socket                                                                                                                                                                                                                                                                                                                                                                                                                                                                                                                                                                                                                                                                                                                                                   | 14 |
| 1J45 CAT6 Socket EDICATED SOCKETS 100X50MM WITH COVERPLATE                                                                                                                                                                                                                                                                                                                                                                                                                                                                                                                                                                                                                                                                                                         |    |
| RJ45 CAT6 Socket<br>JEDICATED SOCKETS 100X50MM WITH COVERPLATE<br>10461/601 - Red Dedicated Single Socket with Coverplate                                                                                                                                                                                                                                                                                                                                                                                                                                                                                                                                                                                                                                          |    |
| RJ45 CAT6 Socket<br>DEDICATED SOCKETS 100X50MM WITH COVERPLATE<br>10461/601 - Red Dedicated Single Socket with Coverplate<br>10467/601 - Blue Dedicated Single Socket with Coverplate                                                                                                                                                                                                                                                                                                                                                                                                                                                                                                                                                                              |    |
| RJ45 CAT6 Socket<br>DEDICATED SOCKETS 100X50MM WITH COVERPLATE<br>10461/601 - Red Dedicated Single Socket with Coverplate<br>10467/601 - Blue Dedicated Single Socket with Coverplate<br>10464/601 - Black Dedicated Single Socket with Coverplate                                                                                                                                                                                                                                                                                                                                                                                                                                                                                                                 |    |
| RJ45 CAT6 Socket<br>DEDICATED SOCKETS 100X50MM WITH COVERPLATE<br>10461/601 - Red Dedicated Single Socket with Coverplate<br>10464/601 - Blue Dedicated Single Socket with Coverplate<br>10464/601 - Black Dedicated Single Socket with Coverplate<br>DEDICATED SOCKETS 100X50MM WITH COVERPLATE                                                                                                                                                                                                                                                                                                                                                                                                                                                                   | 14 |
| RJ45 CAT6 Socket<br>DEDICATED SOCKETS 100X50MM WITH COVERPLATE<br>10461/601 - Red Dedicated Single Socket with Coverplate<br>10464/601 - Blue Dedicated Single Socket with Coverplate<br>10464/601 - Black Dedicated Single Socket with Coverplate<br>DEDICATED SOCKETS 100X50MM WITH COVERPLATE                                                                                                                                                                                                                                                                                                                                                                                                                                                                   | 14 |
| RJ45 CAT6 Socket         DEDICATED SOCKETS 100X50MM WITH COVERPLATE         00461/601 - Red Dedicated Single Socket with Coverplate         00464/601 - Blue Dedicated Single Socket with Coverplate         00464/601 - Black Dedicated Single Socket with Coverplate         0EDICATED SOCKETS 100X50MM WITH COVERPLATE         0EDICATED SOCKETS 100X50MM WITH COVERPLATE         00461/603 - Red Dedicated Single Socket with Coverplate         0EDICATED SOCKETS 100X100MM WITH WHITE COVERPLATE                                                                                                                                                                                                                                                             | 14 |
| 19003/111 - 2 x Slimline + Standard Socket with White Single Pole Switch, DATA<br>RJ45 CAT6 Socket<br>DEDICATED SOCKETS 100X50MM WITH COVERPLATE<br>10461/601 - Red Dedicated Single Socket with Coverplate<br>10464/601 - Blue Dedicated Single Socket with Coverplate<br>10464/601 - Black Dedicated Single Socket with Coverplate<br>10464/603 - Red Dedicated Single Socket with Coverplate<br>10461/603 - Red Dedicated Single Socket with Coverplate<br>12462/601 - Red Dedicated Single Socket with Coverplate<br>12462/601 - Blue Dedicated Single Socket with Coverplate |    |