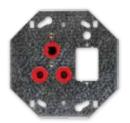

#### 4X4 DOUBLE DEDICATED / DOUBLE POLE

6396H/121 White Single Standard Socket with White Double Pole Switch

6398D/327 Red Double Dedicated Socket with Blue Double Pole Switch

6398D/727 Blue Double Dedicated Socket with Blue Double Pole Switch

#### **4X4 DOUBLE DEDICATED / SINGLE POLE**

6398D/323MC Red Double Dedicated Socket with Red Double Pole Switch

6398D/311 Red Double Dedicated Sockets with White Single Pole Switches

6398D/317 Red Double Dedicated Sockets with Blue Single Pole Switches