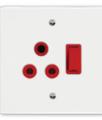

#### 2X4 SINGLE DEDICATED / DOUBLE POLE

6396D/327 Red single Dedicated Socket with Blue Double Pole Switch