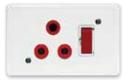

#### 2X4 SINGLE DEDICATED / DOUBLE POLE

6396D/327 Red single Dedicated Socket with Blue Double Pole Switch