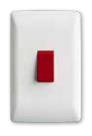

#### 4X2 SINGLE STANDARD / SINGLE POLE

6396H/113 White Single Standard Socket with Red Single Pole Switch

6396H/117 White Single Standard Socket with Blue Single Pole Switch

NB: Electrical repairs and installations must be conducted by a qualified electrician.