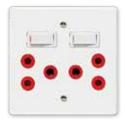

#### 4X4 DOUBLE DEDICATED / DOUBLE POLE

6396H/121 White Single Standard Socket with White Double Pole Switch

6398D/327 Red Double Dedicated Socket with Blue Double Pole Switch

6398D/727 Blue Double Dedicated Socket with Blue Double Pole Switch

#### **4X4 DOUBLE DEDICATED / SINGLE POLE**

6398D/323MC Red Double Dedicated Socket with Red Double Pole Switch

6398D/311 Red Double Dedicated Sockets with White Single Pole Switches

6398D/317 Red Double Dedicated Sockets with Blue Single Pole Switches