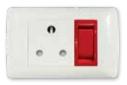

#### 2X4 SINGLE STANDARD / DOUBLE POLE

6396/123 White Single Standard Socket with Red Double Pole Switch