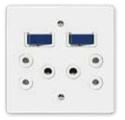

#### 4X4 DOUBLE DEDICATED / DOUBLE POLE

6396H/121 White Single Standard Socket with White Double Pole Switch

6398D/327 Red Double Dedicated Socket with Blue Double Pole Switch

6398D/727 Blue Double Dedicated Socket with Blue Double Pole Switch