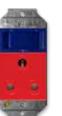

#### 2X4 SINGLE DEDICATED / DOUBLE POLE

6396D/327 Red single Dedicated Socket with Blue Double Pole Switch