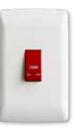

#### 2X4 SINGLE STANDARD / DOUBLE POLE

6396/123 White Single Standard Socket with Red Double Pole Switch