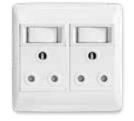

#### 2X4 SINGLE STANDARD / DOUBLE POLE

6396/123 White Single Standard Socket with Red Double Pole Switch