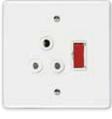

4X4 SINGLE STANDARD / DOUBLE POLE

6398/117 White Double Standard Sockets with Blue Single Pole Switches

6397N/323 Red Single Standard Socket with Red Double Pole Switch

6397N/727 Blue Single Standard Socket with Blue Double Pole Switch

6397N/127 White Single Standard Socket with Blue Double Pole Switch

6397N/123 White Single Standard Socket with Red Double Pole Switch

6397N/113 White Single Standard Socket with Red Single Pole Switch

**4X4 SINGLE STANDARD / SINGLE POLE** 