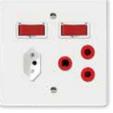

#### 4X4 COMBO / DEDICATED

6359D/300 **Red Dedicated Socket** with Standard Red Slimline with No Switch

6359D/323 Red Single Dedicated Slimline Socket with Red Double Pole Switches

6377/15A White Single Standard Socket with Single Pole 15A Circuit Breaker

#### **4X4 COMBO / SINGLE POLE**

6359/113 **Combo White Socket** with Red Single Pole Switches

#### 4X4 COMBO / STANDARD

6359/100 White Standard Socket with White Standard Slimline with No Switches