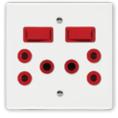

#### 2X4 SINGLE STANDARD / DOUBLE POLE

6396/123 White Single Standard Socket with Red Double Pole Switch