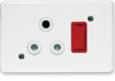

#### 4X2 SINGLE STANDARD / SINGLE POLE

6396H/113 White Single Standard Socket with Red Single Pole Switch

6396H/117 White Single Standard Socket with Blue Single Pole Switch

NB: Electrical repairs and installations must be conducted by a qualified electrician.