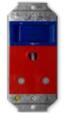

#### **4X2 SINGLE DEDICATED / DOUBLE POLE**

6396HD/327 Red Single Dedicated Socket with Blue Double Pole Switch

6396/727

Blue Single Standard Socket

with Blue Double Pole Switch

6396HD/323MC Red Single Dedicated Socket with Red Double Pole Switch