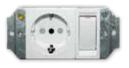

#### 2X4 SINGLE STANDARD / DOUBLE POLE

6396/123 White Single Standard Socket with Red Double Pole Switch