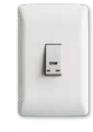

#### 4X2 SINGLE STANDARD / SINGLE POLE

6396H/113 White Single Standard Socket with Red Single Pole Switch

6396H/117 White Single Standard Socket with Blue Single Pole Switch

NB: Electrical repairs and installations must be conducted by a qualified electrician.