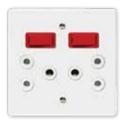

#### 4X4 DOUBLE DEDICATED / DOUBLE POLE

6396H/121 White Single Standard Socket with White Double Pole Switch

6398D/327 Red Double Dedicated Socket with Blue Double Pole Switch

6398D/727 Blue Double Dedicated Socket with Blue Double Pole Switch