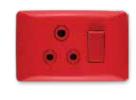

#### **4X2 SINGLE DEDICATED / DOUBLE POLE**

6396HD/327 Red Single Dedicated Socket with Blue Double Pole Switch

6396/727

Blue Single Standard Socket

with Blue Double Pole Switch

6396HD/323MC Red Single Dedicated Socket with Red Double Pole Switch