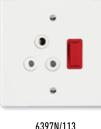

4X4 SINGLE STANDARD / DOUBLE POLE

6398/117 White Double Standard Sockets with Blue Single Pole Switches

6397N/323 Red Single Standard Socket with Red Double Pole Switch

6397N/727 Blue Single Standard Socket with Blue Double Pole Switch

6397N/127 White Single Standard Socket with Blue Double Pole Switch

6397N/123 White Single Standard Socket with Red Double Pole Switch

6397N/113 White Single Standard Socket with Red Single Pole Switch

**4X4 SINGLE STANDARD / SINGLE POLE** 