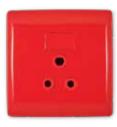

#### **4X4 SINGLE DEDICATED / NO SWITCH**

6871D/003 **Red Dedicated Single Socket** with No Switch

6387D/15A

**Red Single Dedicated Socket** 

with Double Pole 15A Circuit Breaker

**4X4 SINGLE STANDARD / NO SWITCH** 