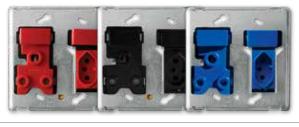

| Description                                                                                                 | PG |
|-------------------------------------------------------------------------------------------------------------|----|
| DEDICATED SOCKETS 100X100MM                                                                                 | 14 |
| 12452/603 - Red Dedicated Single Socket with Coverplate                                                     |    |
| 12457/607 - Blue Dedicated Single Socket with Coverplate                                                    |    |
| 12455/608 - Black Dedicated Single Socket with Coverplate                                                   |    |
| DEDICATED SOCKETS 100X100MM - POLYCARB                                                                      | 14 |
| 12155D/003 - Red Dedicated Double Socket Polycarb                                                           |    |
| 12155D/007 - Blue Dedicated Double Socket Polycarb                                                          |    |
| 12155D/008 - Black Dedicated Double Socket Polycarb                                                         |    |
| COVERPLATE 100X100MM                                                                                        | 14 |
| 12008/601 - White Double Socket Coverplate                                                                  |    |
| 12008/603 – Red Double Socket Coverplate<br>12008/607 – Blue Double Socket Coverplate                       |    |
| 12008/608 - Black Double Socket Coverplate                                                                  |    |
| SINGLE DEDICATED SLIMLINE SOCKET ON YOKE 50X100MM                                                           | 15 |
| 10051D/003 - Red Single Dedicated Slimline 16A Socket                                                       | 15 |
| 10051D/007 - Blue Single Dedicated Slimline 16A Socket                                                      |    |
| 10051D/008 - Black Single Dedicated Slimline 16A Socket                                                     |    |
| COVERPLATE 50X100                                                                                           | 15 |
| 10051/601 - White Single Socket Coverplate                                                                  |    |
| 10051/603 - Red Single Socket Coverplate                                                                    |    |
| 10051/607 - Blue Single Socket Coverplate<br>10051/608 - Black Single Socket Coverplate                     |    |
| DOUBLE DEDICATED SLIMLINE SOCKET ON YOKE 50X100MM                                                           | 15 |
| 10052D/003 - Red Double Dedicated Slimline 16A Socket                                                       | 15 |
| 10052D007 - Blue Double Dedicated Slimline 16A Socket                                                       |    |
| 10052D/008 Black Double Dedicated Slimline 16A Socket                                                       |    |
| COVERPLATE 50X100MM                                                                                         | 15 |
| 10052/601- White Double Socket Coverplate                                                                   |    |
| 10052/603 - Red Double Socket Coverplate                                                                    |    |
| 10052/007 - Blue Double Socket Coverplate                                                                   |    |
| 10052/008 - Black Double Socket Coverplate                                                                  |    |
| SINGLE DEDICATED SLIMLINE SOCKET ON YOKE 50X100MM                                                           | 15 |
| 10053D/003 - Red Single Dedicated 16A Switch Socket<br>10053D/007 - Blue Single Dedicated 16A Switch Socket |    |
| 10053D/008 - Black Single Dedicated 16A Switch Socket                                                       |    |
| ·                                                                                                           | 45 |
| COVERPLATE 50X100MM<br>10053/601 - White Single Switch Socket Coverplate                                    | 15 |
| 10053/603 - Red Single Switch Socket Coverplate                                                             |    |
| 10053/607 - Blue Single Switch Socket Coverplate                                                            |    |
| 10053/608 - Black Single Switch Socket Coverplate                                                           |    |
| SINGLE DEDICATED COMBO SOCKET ON YOKE 100X100MM                                                             | 15 |
| 12167D/003 - Red Combo Dedicated 16A Socket                                                                 |    |
| 12167D/007 - Blue Combo Dedicated 16A Socket                                                                |    |
| 12167D/608 - Black Combo Dedicated 16A Socket                                                               |    |
| COVERPLATE 100X100MM                                                                                        | 15 |
| 12087/601 – White Combo Socket Coverplate                                                                   |    |
|                                                                                                             |    |
| 12087/603 – Red Combo Socket Coverplate<br>12087/607 – Blue Combo Socket Coverplate                         |    |