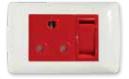

#### 2X4 SINGLE STANDARD / DOUBLE POLE

6396/123 White Single Standard Socket with Red Double Pole Switch