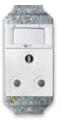

#### 2X4 SINGLE STANDARD / DOUBLE POLE

6396/123 White Single Standard Socket with Red Double Pole Switch