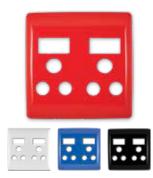

#### 2X4 SINGLE DEDICATED / DOUBLE POLE

6396D/327 Red single Dedicated Socket with Blue Double Pole Switch