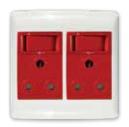

Mospital



#### **2X4 SINGLE BELL PRESS**



10310/603 Red Single Bell Press Dimmer with Red Coverplate

#### 4X4 DOUBLE STANDARD / SINGLE POLE



10310/601 Red Single Bell Press Dimmer with White Coverplate



10110/601 White Single Bell Press Dimmer with White Coverplate

#### 4X4 DOUBLE STANDARD / DOUBLE POLE



12303/113

Red Double Standard Socket

with Red Single Pole Switch



12301/113 White Double Standard Socket with Red Single Pole Switch

#### **4X4 STANDARD / SINGLE POLE**



12301/013N White Standard Socket with Red Single Pole Switch

All Sockets are:

- Pre-wired
- Ferreled

SABS

• Isolated Earth Compatible

NB: Electrical repairs and installations must be conducted by a qualified electrician.



12301/111 White Double Standard Sockets with White Single Pole Switch



12303/123 Red Double Standard Socket with Red Double Pole Switch



12301/123 White Double Standard Socket with Red Double Pole Switch

**4X4 DOUBLE STANDARD / SINGLE POLE** 



12301/113N White Double Standard Socket with Red Single Pole Switch





# **Diamond Hospital Range**

#### 4X4 DOUBLE DEDICATED / DOUBLE POLE



12303/127D Red Double Dedicated Sockets with Blue Double Pole Switch



12303/323D Red Double Dedicated Sockets with Red Double Pole Switch

#### **4X4 DOUBLE DEDICATED / SINGLE POLE**



12303/313D Red Double Dedicated Sockets with Red Single Pole Switch



12303/111D Red Double Dedicated Sockets with White Single Pole Switch

### 4X4 STANDARD / SLIMLINE / SINGLE POLE



12303/117D Red Double Dedicated Sockets with Blue Single Pole Switch



12006/113 White Standard +