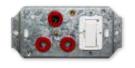

#### **4X2 SINGLE DEDICATED / DOUBLE POLE**

6396HD/327 Red Single Dedicated Socket with Blue Double Pole Switch

6396/727

Blue Single Standard Socket

with Blue Double Pole Switch

6396HD/323MC Red Single Dedicated Socket with Red Double Pole Switch

#### **4X2 SINGLE STANDARD / DOUBLE POLE**

6396H/323 Red Single Standard Socket with Red Double Pole Switch

6396H/727 Blue Single Standard Socket with Blue Double Pole Switch

6396HD/313 Red Single Dedicated Socket with Red Single Pole Switch