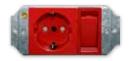

#### 2X4 SINGLE DEDICATED / DOUBLE POLE

6396D/327 Red single Dedicated Socket with Blue Double Pole Switch