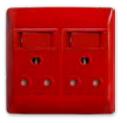

#### 4X4 DOUBLE DEDICATED / DOUBLE POLE

6396H/121 White Single Standard Socket with White Double Pole Switch

6398D/327 Red Double Dedicated Socket with Blue Double Pole Switch

6398D/727 Blue Double Dedicated Socket with Blue Double Pole Switch