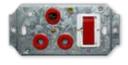

#### **4X2 SINGLE DEDICATED / DOUBLE POLE**

6396HD/327 Red Single Dedicated Socket with Blue Double Pole Switch

6396/727

Blue Single Standard Socket

with Blue Double Pole Switch

6396HD/323MC Red Single Dedicated Socket with Red Double Pole Switch