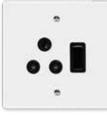

#### 2X4 SINGLE STANDARD / DOUBLE POLE

6396/123 White Single Standard Socket with Red Double Pole Switch