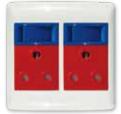

#### 4X4 DOUBLE DEDICATED / DOUBLE POLE

6396H/121 White Single Standard Socket with White Double Pole Switch

6398D/327 Red Double Dedicated Socket with Blue Double Pole Switch

6398D/727 Blue Double Dedicated Socket with Blue Double Pole Switch