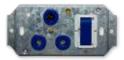

#### 4X4 DOUBLE DEDICATED / DOUBLE POLE

6396H/121 White Single Standard Socket with White Double Pole Switch

6398D/327 Red Double Dedicated Socket with Blue Double Pole Switch

6398D/727 Blue Double Dedicated Socket with Blue Double Pole Switch

#### **4X4 DOUBLE DEDICATED / SINGLE POLE**

6398D/323MC Red Double Dedicated Socket with Red Double Pole Switch

6398D/311 Red Double Dedicated Sockets with White Single Pole Switches

6398D/317 Red Double Dedicated Sockets with Blue Single Pole Switches