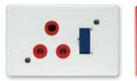

#### **4X4 SINGLE DEDICATED / NO SWITCH**

6871D/003 **Red Dedicated Single Socket** with No Switch

6387D/15A

**Red Single Dedicated Socket** 

with Double Pole 15A Circuit Breaker

**4X4 SINGLE STANDARD / NO SWITCH** 