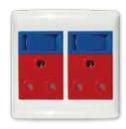

#### 4X4 DOUBLE STANDARD / SINGLE POLE

6398/727 Blue Double Standard Sockets with Blue Double Pole Switches

6398/313 Red Double Standard Sockets with Red Single Pole Switches

6398/113 White Double Standard Sockets with Red Single Pole Switches