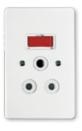

#### 2X4 SINGLE STANDARD / DOUBLE POLE

6396/123 White Single Standard Socket with Red Double Pole Switch