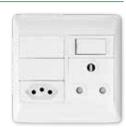

#### 2X4 SINGLE DEDICATED / SINGLE POLE

6396D/313 Red Single Dedicated Socket with Red Single Pole Switch

6396D/317 Red Single Dedicated Socket with Blue Single Pole Switch

6396D/311 Red Single Dedicated Socket with White Single Pole Switch