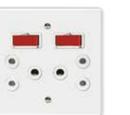

#### 2X4 SINGLE DEDICATED / DOUBLE POLE

6396D/327 Red single Dedicated Socket with Blue Double Pole Switch