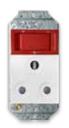

#### **4X4 SINGLE DEDICATED / NO SWITCH**

6871D/003 **Red Dedicated Single Socket** with No Switch

6387D/15A

**Red Single Dedicated Socket** 

with Double Pole 15A Circuit Breaker

**4X4 SINGLE STANDARD / NO SWITCH** 

6371/100 White Single Standard Socket with No Switch