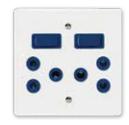

#### 2X4 SINGLE STANDARD / DOUBLE POLE

11307/127 Blue Single Standard Socket with Blue Double Pole Switch