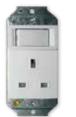

#### 2X4 SINGLE STANDARD / DOUBLE POLE

6396/123 White Single Standard Socket with Red Double Pole Switch