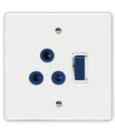

# **Diamond Content Range**

| Description                                                                                                                                                                                                                                                                                                                                                                                                                                                                                                                                                                                                                                                                                                                                                        | PG |
|--------------------------------------------------------------------------------------------------------------------------------------------------------------------------------------------------------------------------------------------------------------------------------------------------------------------------------------------------------------------------------------------------------------------------------------------------------------------------------------------------------------------------------------------------------------------------------------------------------------------------------------------------------------------------------------------------------------------------------------------------------------------|----|
| 4X4 DOUBLE DEDICATED / SINGLE POLE                                                                                                                                                                                                                                                                                                                                                                                                                                                                                                                                                                                                                                                                                                                                 | 12 |
| 12303/313D - Red Double Dedicated Sockets with Red Single Pole Switches                                                                                                                                                                                                                                                                                                                                                                                                                                                                                                                                                                                                                                                                                            |    |
| 2303/111D - Red Double Dedicated Sockets with White Single Pole Switches                                                                                                                                                                                                                                                                                                                                                                                                                                                                                                                                                                                                                                                                                           |    |
| 2303/117D - Red Double Dedicated Sockets with Blue Single Pole Switches                                                                                                                                                                                                                                                                                                                                                                                                                                                                                                                                                                                                                                                                                            |    |
| X4 STANDARD / SLIMLINE / SINGLE POLE                                                                                                                                                                                                                                                                                                                                                                                                                                                                                                                                                                                                                                                                                                                               | 12 |
| 2006/113 - White Standard + Slimline Socket with 3 x Red Single Pole Switches                                                                                                                                                                                                                                                                                                                                                                                                                                                                                                                                                                                                                                                                                      |    |
| 2002/113 - White Standard + Slimline Socket with 2 x Red Single Pole Switches                                                                                                                                                                                                                                                                                                                                                                                                                                                                                                                                                                                                                                                                                      |    |
| 2003/113 - White Standard + 3 x Slimline Sockets with Red Single Pole Switch                                                                                                                                                                                                                                                                                                                                                                                                                                                                                                                                                                                                                                                                                       |    |
| 2007/111 - White Standard + Slimline Socket with White Single Pole Switch                                                                                                                                                                                                                                                                                                                                                                                                                                                                                                                                                                                                                                                                                          |    |
| X4 STANDARD / SLIMLINE / USB / SINGLE POLE                                                                                                                                                                                                                                                                                                                                                                                                                                                                                                                                                                                                                                                                                                                         | 12 |
| 2005/111 - White Standard + Slimline Socket with White Single Pole Switch + USB                                                                                                                                                                                                                                                                                                                                                                                                                                                                                                                                                                                                                                                                                    |    |
| X4 STANDARD / SLIMLINE / DATA RJ45 CAT6 / SINGLE POLE                                                                                                                                                                                                                                                                                                                                                                                                                                                                                                                                                                                                                                                                                                              | 12 |
| 2001/111 - White Standard + Slimline Socket with White Single Pole Switch +                                                                                                                                                                                                                                                                                                                                                                                                                                                                                                                                                                                                                                                                                        |    |
| Data RJ45 CAT6                                                                                                                                                                                                                                                                                                                                                                                                                                                                                                                                                                                                                                                                                                                                                     |    |
| X4 SINGLE / SINGLE POLE                                                                                                                                                                                                                                                                                                                                                                                                                                                                                                                                                                                                                                                                                                                                            | 13 |
| 2311/111 - White Single Socket with White Single Pole Switch                                                                                                                                                                                                                                                                                                                                                                                                                                                                                                                                                                                                                                                                                                       |    |
| 2311/113 - White Single Socket with Red Single Pole Switch                                                                                                                                                                                                                                                                                                                                                                                                                                                                                                                                                                                                                                                                                                         |    |
| 2313/111D - Red Dedicated Single Socket with Red Single Pole Switch<br>2313/113D - Red Dedicated Single Socket with Red Single Pole Switch                                                                                                                                                                                                                                                                                                                                                                                                                                                                                                                                                                                                                         |    |
|                                                                                                                                                                                                                                                                                                                                                                                                                                                                                                                                                                                                                                                                                                                                                                    |    |
| 8 WAY STANDARD / DOUBLE POLE<br>7303/123 - 6 x 16A Red Standard Sockets with 6 x 20A Double Pole Switches                                                                                                                                                                                                                                                                                                                                                                                                                                                                                                                                                                                                                                                          | 13 |
| / JUJ/ 123 - 6 X 16A KEO STANDARD SOCKETS WITH 6 X ZUA DOUDLE POLE SWITCHES                                                                                                                                                                                                                                                                                                                                                                                                                                                                                                                                                                                                                                                                                        |    |
| 18 WAY STANDARD / SINGLE POLE                                                                                                                                                                                                                                                                                                                                                                                                                                                                                                                                                                                                                                                                                                                                      | 13 |
| 8001/111 - 2 x Slimline White + 1 x Standard Socket with White Single Pole Switch + 2 x DATA<br>RJ45 CAT6, 2 x Red Dedicated Sockets with Red Single Pole Switch                                                                                                                                                                                                                                                                                                                                                                                                                                                                                                                                                                                                   |    |
| $8002/111 - 2 \times Slimline White + 1 \times Standard Sockets with White Single Pole Switch + 3 DATA$                                                                                                                                                                                                                                                                                                                                                                                                                                                                                                                                                                                                                                                            |    |
| RJ45 CAT6, 2 x Red Dedicated Sockets with Red Single Pole Switch                                                                                                                                                                                                                                                                                                                                                                                                                                                                                                                                                                                                                                                                                                   |    |
| WAY STANDARD / DOUBLE POLE                                                                                                                                                                                                                                                                                                                                                                                                                                                                                                                                                                                                                                                                                                                                         | 13 |
| 9303/123 - 3 x 16A Red Standard Sockets with 3 x 20A Double Pole Switches                                                                                                                                                                                                                                                                                                                                                                                                                                                                                                                                                                                                                                                                                          |    |
| WAY DEDICATED / DATA RJ45 CAT6                                                                                                                                                                                                                                                                                                                                                                                                                                                                                                                                                                                                                                                                                                                                     | 13 |
| 9004/111 -2 x Red Dedicated Sockets + Data RJ45 CAT6 Sockets                                                                                                                                                                                                                                                                                                                                                                                                                                                                                                                                                                                                                                                                                                       |    |
| WAY STANDARD / SLIMLINE / USB / DATA RJ45 CAT6 / SINGLE POLE                                                                                                                                                                                                                                                                                                                                                                                                                                                                                                                                                                                                                                                                                                       | 13 |
| 9001/113 - 1 x Slimline + Standard White Sockets with Red Single Pole Switch,                                                                                                                                                                                                                                                                                                                                                                                                                                                                                                                                                                                                                                                                                      | 13 |
| ISB, DATA RJ45 CAT6 Sockets                                                                                                                                                                                                                                                                                                                                                                                                                                                                                                                                                                                                                                                                                                                                        |    |
| 9002/113 - 2 x Slimline + Standard Socket with Red Single Pole Switch, DATA                                                                                                                                                                                                                                                                                                                                                                                                                                                                                                                                                                                                                                                                                        |    |
| 1J45 CAT6 Socket                                                                                                                                                                                                                                                                                                                                                                                                                                                                                                                                                                                                                                                                                                                                                   |    |
|                                                                                                                                                                                                                                                                                                                                                                                                                                                                                                                                                                                                                                                                                                                                                                    |    |
| -                                                                                                                                                                                                                                                                                                                                                                                                                                                                                                                                                                                                                                                                                                                                                                  |    |
| 1J45 CAT6 Socket                                                                                                                                                                                                                                                                                                                                                                                                                                                                                                                                                                                                                                                                                                                                                   | 14 |
| 1J45 CAT6 Socket EDICATED SOCKETS 100X50MM WITH COVERPLATE                                                                                                                                                                                                                                                                                                                                                                                                                                                                                                                                                                                                                                                                                                         |    |
| RJ45 CAT6 Socket<br>JEDICATED SOCKETS 100X50MM WITH COVERPLATE<br>10461/601 - Red Dedicated Single Socket with Coverplate                                                                                                                                                                                                                                                                                                                                                                                                                                                                                                                                                                                                                                          |    |
| RJ45 CAT6 Socket<br>DEDICATED SOCKETS 100X50MM WITH COVERPLATE<br>10461/601 - Red Dedicated Single Socket with Coverplate<br>10467/601 - Blue Dedicated Single Socket with Coverplate                                                                                                                                                                                                                                                                                                                                                                                                                                                                                                                                                                              |    |
| RJ45 CAT6 Socket<br>DEDICATED SOCKETS 100X50MM WITH COVERPLATE<br>10461/601 - Red Dedicated Single Socket with Coverplate<br>10467/601 - Blue Dedicated Single Socket with Coverplate<br>10464/601 - Black Dedicated Single Socket with Coverplate                                                                                                                                                                                                                                                                                                                                                                                                                                                                                                                 |    |
| RJ45 CAT6 Socket<br>DEDICATED SOCKETS 100X50MM WITH COVERPLATE<br>10461/601 - Red Dedicated Single Socket with Coverplate<br>10464/601 - Blue Dedicated Single Socket with Coverplate<br>10464/601 - Black Dedicated Single Socket with Coverplate<br>DEDICATED SOCKETS 100X50MM WITH COVERPLATE                                                                                                                                                                                                                                                                                                                                                                                                                                                                   | 14 |
| RJ45 CAT6 Socket<br>DEDICATED SOCKETS 100X50MM WITH COVERPLATE<br>10461/601 - Red Dedicated Single Socket with Coverplate<br>10464/601 - Blue Dedicated Single Socket with Coverplate<br>10464/601 - Black Dedicated Single Socket with Coverplate<br>DEDICATED SOCKETS 100X50MM WITH COVERPLATE                                                                                                                                                                                                                                                                                                                                                                                                                                                                   | 14 |
| RJ45 CAT6 Socket         DEDICATED SOCKETS 100X50MM WITH COVERPLATE         00461/601 - Red Dedicated Single Socket with Coverplate         00464/601 - Blue Dedicated Single Socket with Coverplate         00464/601 - Black Dedicated Single Socket with Coverplate         0EDICATED SOCKETS 100X50MM WITH COVERPLATE         0EDICATED SOCKETS 100X50MM WITH COVERPLATE         00461/603 - Red Dedicated Single Socket with Coverplate         0EDICATED SOCKETS 100X100MM WITH WHITE COVERPLATE                                                                                                                                                                                                                                                             | 14 |
| 19003/111 - 2 x Slimline + Standard Socket with White Single Pole Switch, DATA<br>RJ45 CAT6 Socket<br>DEDICATED SOCKETS 100X50MM WITH COVERPLATE<br>10461/601 - Red Dedicated Single Socket with Coverplate<br>10464/601 - Blue Dedicated Single Socket with Coverplate<br>10464/601 - Black Dedicated Single Socket with Coverplate<br>10464/603 - Red Dedicated Single Socket with Coverplate<br>10461/603 - Red Dedicated Single Socket with Coverplate<br>12462/601 - Red Dedicated Single Socket with Coverplate<br>12462/601 - Blue Dedicated Single Socket with Coverplate |    |