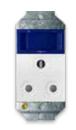

#### **4X2 SINGLE DEDICATED / DOUBLE POLE**

6396HD/327 Red Single Dedicated Socket with Blue Double Pole Switch

6396/727

Blue Single Standard Socket

with Blue Double Pole Switch

6396HD/323MC Red Single Dedicated Socket with Red Double Pole Switch