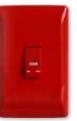

#### 2X4 SINGLE DEDICATED / DOUBLE POLE

6396D/327 Red single Dedicated Socket with Blue Double Pole Switch