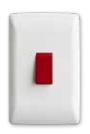

#### 2X4 2 WAY SINGLE

10312/601 Red 2 Way Single Switch with White Coverplate

10312/603 Red 2 Way Single Switch with Red Coverplate

10303/111D Red Single Dedicated Socket with White Single Pole Switch

**4X2 SINGLE STANDARD / SINGLE POLE** 

2X4 1 WAY SINGLE

10311/601 Red 1 Way Single Switch with White Coverplate

10311/603 Red 1 Way Single Switch with Red Coverplate

Constraint for the second s