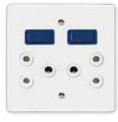

#### 2X4 2 WAY SINGLE

10312/601 Red 2 Way Single Switch with White Coverplate

10312/603 Red 2 Way Single Switch with Red Coverplate

10303/111D Red Single Dedicated Socket with White Single Pole Switch

**4X2 SINGLE STANDARD / SINGLE POLE** 

2X4 1 WAY SINGLE

10311/601 Red 1 Way Single Switch with White Coverplate

10311/603 Red 1 Way Single Switch with Red Coverplate

Constraint for the second s