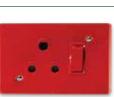

6397N/313 Red Single Standard Socket with Red Single Pole Switch

6863/101 Black Single Standard Socket with Black Single Pole Switch