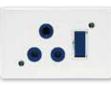

#### **4X2 SINGLE STANDARD / DOUBLE POLE**

6396H/323 Red Single Standard Socket with Red Double Pole Switch

6396H/727 Blue Single Standard Socket with Blue Double Pole Switch

6396HD/313 Red Single Dedicated Socket with Red Single Pole Switch