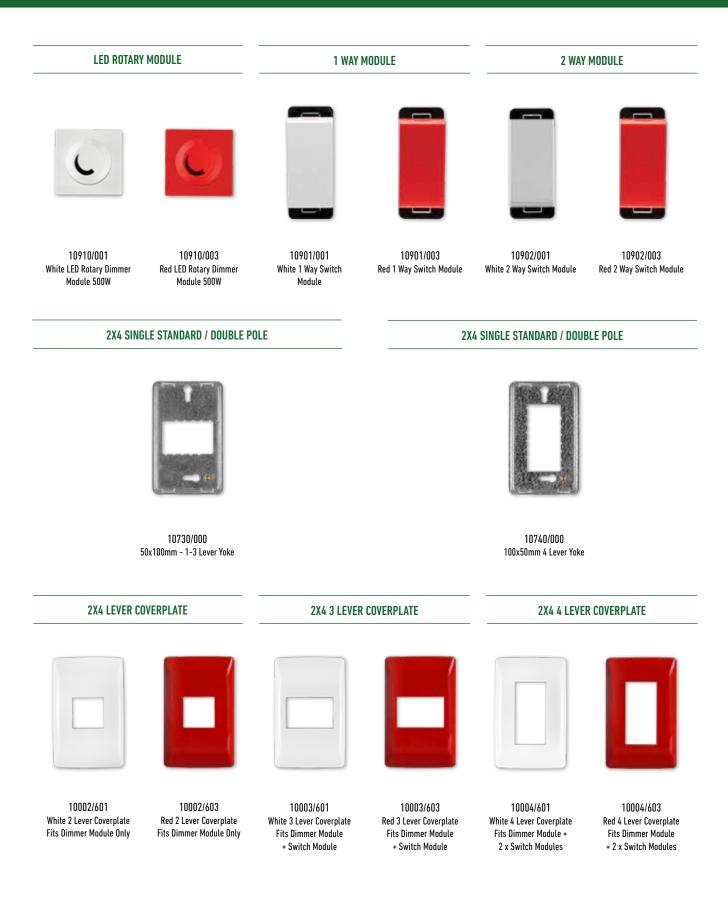

| Description                                                                                                                                        | PG |
|----------------------------------------------------------------------------------------------------------------------------------------------------|----|
|                                                                                                                                                    |    |
| LED ROTARY MODULE (Design your own combination using our innovative range)                                                                         | 10 |
| 10910/001 - White LED Rotary Dimmer Module 500W                                                                                                    |    |
| 10910/003 - Red LED Rotary Dimmer Module 500W                                                                                                      |    |
| 1 WAY MODILLE (Decign your own combination using our innovative range)                                                                             | 10 |
| 1 WAY MODULE (Design your own combination using our innovative range) 10901/001 - White 1 Way Switch Module                                        | 10 |
| 10901/003 - Red 1 Way Switch Module                                                                                                                |    |
|                                                                                                                                                    |    |
| 2 WAY MODULE (Design your own combination using our innovative range)                                                                              | 10 |
| 10902/001 - White 2 Way Switch Module                                                                                                              |    |
| 10902/003 - Red 2 Way Switch Module                                                                                                                |    |
|                                                                                                                                                    |    |
| 4X2 1-3 LEVER YOKE (Design your own combination using our innovative range)                                                                        | 10 |
| 10730/000 - 50x100mm 1-3 Lever Yoke                                                                                                                |    |
| 4X2 4 LEVER YOKE (Design your own combination using our innovative range)                                                                          | 10 |
| 10740/000 - 100x50mm 4 Lever Yoke                                                                                                                  |    |
|                                                                                                                                                    |    |
| 2X4 LEVER COVERPLATE (Design your own combination using our innovative range)                                                                      | 10 |
| 10002/601 - White 2 Lever Coverplate, Fits Dimmer Module Only                                                                                      |    |
| 10002/603 - Red 2 Lever Coverplate, Fits Dimmer Module Only                                                                                        |    |
|                                                                                                                                                    | 10 |
| 2X4 3 LEVER COVERPLATE (Design your own combination using our innovative range)                                                                    | 10 |
| 10003/601 - White 3 Lever Coverplate, Fits Dimmer Module + Switch Module<br>10003/603 - Red 3 Lever Coverplate, Fits Dimmer Module + Switch Module |    |
| 10003/003 - Keu 3 Level coverplate, Fits billiner Module + Switch Module                                                                           |    |
| 2X4 4 LEVER COVERPLATE (Design your own combination using our innovative range)                                                                    | 10 |
| 10004/601 - White 4 Lever Coverplate, Fits Dimmer Module + 2 x Switch Modules                                                                      | 10 |
| 10004/603 - Red 4 Lever Coverplate, Fits Dimmer Module + 2 x Switch Modules                                                                        |    |
|                                                                                                                                                    |    |
| 2X4 SINGLE BELL PRESS                                                                                                                              | 11 |
| 10310/603 - Red Single Bell Press Dimmer with Red Coverplate                                                                                       |    |
| 10310/601 - Red Single Bell Press Dimmer with White Coverplate                                                                                     |    |
| 10110/601 - White Single Bell Press Dimmer with White Coverplate                                                                                   |    |
| 4X4 DOUBLE STANDARD / SINGLE POLE                                                                                                                  | 11 |
| 12303/113 - Red Double Standard Sockets with Red Single Pole Switches                                                                              |    |
| 12301/113 - White Double Standard Sockets with Red Single Pole Switches                                                                            |    |
| 1230/111 - White Double Standard Sockets with White Single Pole Switches                                                                           |    |
|                                                                                                                                                    |    |
| 4X4 DOUBLE STANDARD / DOUBLE POLE                                                                                                                  | 11 |
| 12303/123 - Red Double Standard Sockets with Red Double Pole Switches                                                                              |    |
| 12301/123 - White Double Standard Sockets with Red Double Pole Switches                                                                            |    |
| 4X4 STANDARD / SINGLE POLE                                                                                                                         | 11 |
| 12301/013N - White Standard Socket with Red Single Pole Switch                                                                                     |    |
|                                                                                                                                                    |    |
| 4X4 DOUBLE STANDARD / SINGLE POLE                                                                                                                  | 11 |
| 12301/113N - White Double Standard Socket with Red Single Pole Switch                                                                              |    |
| 4X4 DOUBLE DEDICATED / DOUBLE POLE                                                                                                                 | 12 |
| 4AA DUBBLE DEDICATED / DUBBLE POLE<br>12303/127D - Red Double Dedicated Sockets with Blue Double Pole Switches                                     | 12 |
| 12303/323D - Red Double Dedicated Sockets with Red Double Pole Switches                                                                            |    |