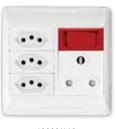

#### 4X4 DOUBLE DEDICATED / DOUBLE POLE

6396H/121 White Single Standard Socket with White Double Pole Switch

6398D/327 Red Double Dedicated Socket with Blue Double Pole Switch

6398D/727 Blue Double Dedicated Socket with Blue Double Pole Switch