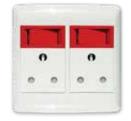

#### 2X4 SINGLE DEDICATED / DOUBLE POLE

6396D/327 Red single Dedicated Socket with Blue Double Pole Switch