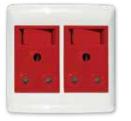

#### 4X4 DOUBLE DEDICATED / DOUBLE POLE

6396H/121 White Single Standard Socket with White Double Pole Switch

6398D/327 Red Double Dedicated Socket with Blue Double Pole Switch

6398D/727 Blue Double Dedicated Socket with Blue Double Pole Switch