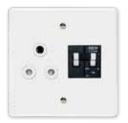

#### **4X2 SINGLE STANDARD / DOUBLE POLE**

6396H/323 Red Single Standard Socket with Red Double Pole Switch

6396H/727 Blue Single Standard Socket with Blue Double Pole Switch

6396HD/313 Red Single Dedicated Socket with Red Single Pole Switch