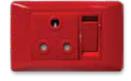

#### **4X2 SINGLE STANDARD / DOUBLE POLE**

6396H/323 Red Single Standard Socket with Red Double Pole Switch

6396H/727 Blue Single Standard Socket with Blue Double Pole Switch

6396HD/313 Red Single Dedicated Socket with Red Single Pole Switch