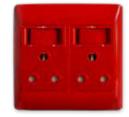

# **Classic Hospital Range**

6398/123 White Double Standard Sockets with Red Double Pole Switches

4X4 DOUBLE STANDARD / DOUBLE POLE

6398/127 White Double Standard Sockets with Blue Double Pole Switches