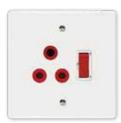

#### **4X4 SINGLE DEDICATED / NO SWITCH**

6871D/003 **Red Dedicated Single Socket** with No Switch

6387D/15A

**Red Single Dedicated Socket** 

with Double Pole 15A Circuit Breaker

**4X4 SINGLE STANDARD / NO SWITCH** 