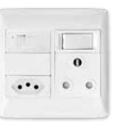

#### **4X2 SINGLE DEDICATED / DOUBLE POLE**

6396HD/327 Red Single Dedicated Socket with Blue Double Pole Switch

6396/727

Blue Single Standard Socket

with Blue Double Pole Switch

6396HD/323MC Red Single Dedicated Socket with Red Double Pole Switch