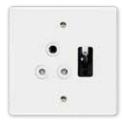

#### 2X4 SINGLE DEDICATED / DOUBLE POLE

6396D/327 Red single Dedicated Socket with Blue Double Pole Switch