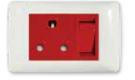

#### 2X4 SINGLE DEDICATED / DOUBLE POLE

6396D/327 Red single Dedicated Socket with Blue Double Pole Switch