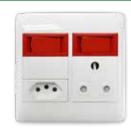

#### 2X4 SINGLE DEDICATED / DOUBLE POLE

6396D/327 Red single Dedicated Socket with Blue Double Pole Switch