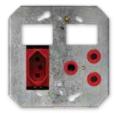

#### 4X4 COMBO / DEDICATED

6359D/300 **Red Dedicated Socket** with Standard Red Slimline with No Switch

6359D/323 Red Single Dedicated Slimline Socket with Red Double Pole Switches

6377/15A White Single Standard Socket with Single Pole 15A Circuit Breaker

#### **4X4 COMBO / SINGLE POLE**

6359/113 **Combo White Socket** with Red Single Pole Switches

#### 4X4 COMBO / STANDARD

6359/100 White Standard Socket with White Standard Slimline with No Switches