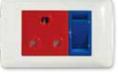

#### **4X2 SINGLE DEDICATED / DOUBLE POLE**

6396HD/327 Red Single Dedicated Socket with Blue Double Pole Switch

6396/727

Blue Single Standard Socket

with Blue Double Pole Switch

6396HD/323MC Red Single Dedicated Socket with Red Double Pole Switch