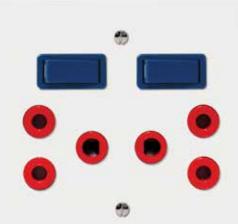

# **Classic Hospital Range**

#### 2X4 SINGLE DEDICATED / DOUBLE POLE

6396D/327 Red single Dedicated Socket with Blue Double Pole Switch