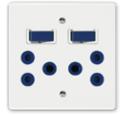

# **Classic Hospital Range**

6398/123 White Double Standard Sockets with Red Double Pole Switches

4X4 DOUBLE STANDARD / DOUBLE POLE

6398/127 White Double Standard Sockets with Blue Double Pole Switches