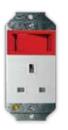

#### 2X4 SINGLE DEDICATED / DOUBLE POLE

6396D/327 Red single Dedicated Socket with Blue Double Pole Switch