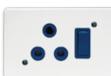

#### 2X4 SINGLE DEDICATED / DOUBLE POLE

6396D/327 Red single Dedicated Socket with Blue Double Pole Switch