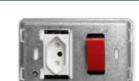

#### 2X4 SINGLE DEDICATED / DOUBLE POLE

6396D/327 Red single Dedicated Socket with Blue Double Pole Switch