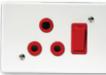

#### 2X4 SINGLE STANDARD / DOUBLE POLE

6396/123 White Single Standard Socket with Red Double Pole Switch