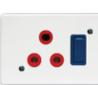

#### 2X4 SINGLE DEDICATED / SINGLE POLE

6396D/313 Red Single Dedicated Socket with Red Single Pole Switch

6396D/317 Red Single Dedicated Socket with Blue Single Pole Switch

6396D/311 Red Single Dedicated Socket with White Single Pole Switch