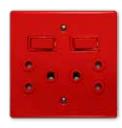

#### 2X4 SINGLE DEDICATED / DOUBLE POLE

6396D/327 Red single Dedicated Socket with Blue Double Pole Switch