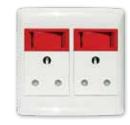

#### 2X4 SINGLE DEDICATED / DOUBLE POLE

6396D/327 Red single Dedicated Socket with Blue Double Pole Switch