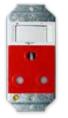

#### 2X4 SINGLE DEDICATED / SINGLE POLE

6396D/313 Red Single Dedicated Socket with Red Single Pole Switch

6396D/317 Red Single Dedicated Socket with Blue Single Pole Switch

6396D/311 Red Single Dedicated Socket with White Single Pole Switch