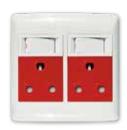

# **Classic Hospital Range**

6398/123 White Double Standard Sockets with Red Double Pole Switches

4X4 DOUBLE STANDARD / DOUBLE POLE

6398/127 White Double Standard Sockets with Blue Double Pole Switches