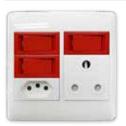

#### **4X4 DOUBLE DEDICATED / SINGLE POLE**

6398D/323MC Red Double Dedicated Socket with Red Double Pole Switch

6398D/311 Red Double Dedicated Sockets with White Single Pole Switches

6398D/317 Red Double Dedicated Sockets with Blue Single Pole Switches

6398D/717 Blue Double Dedicated Sockets with Blue Single Pole Switches